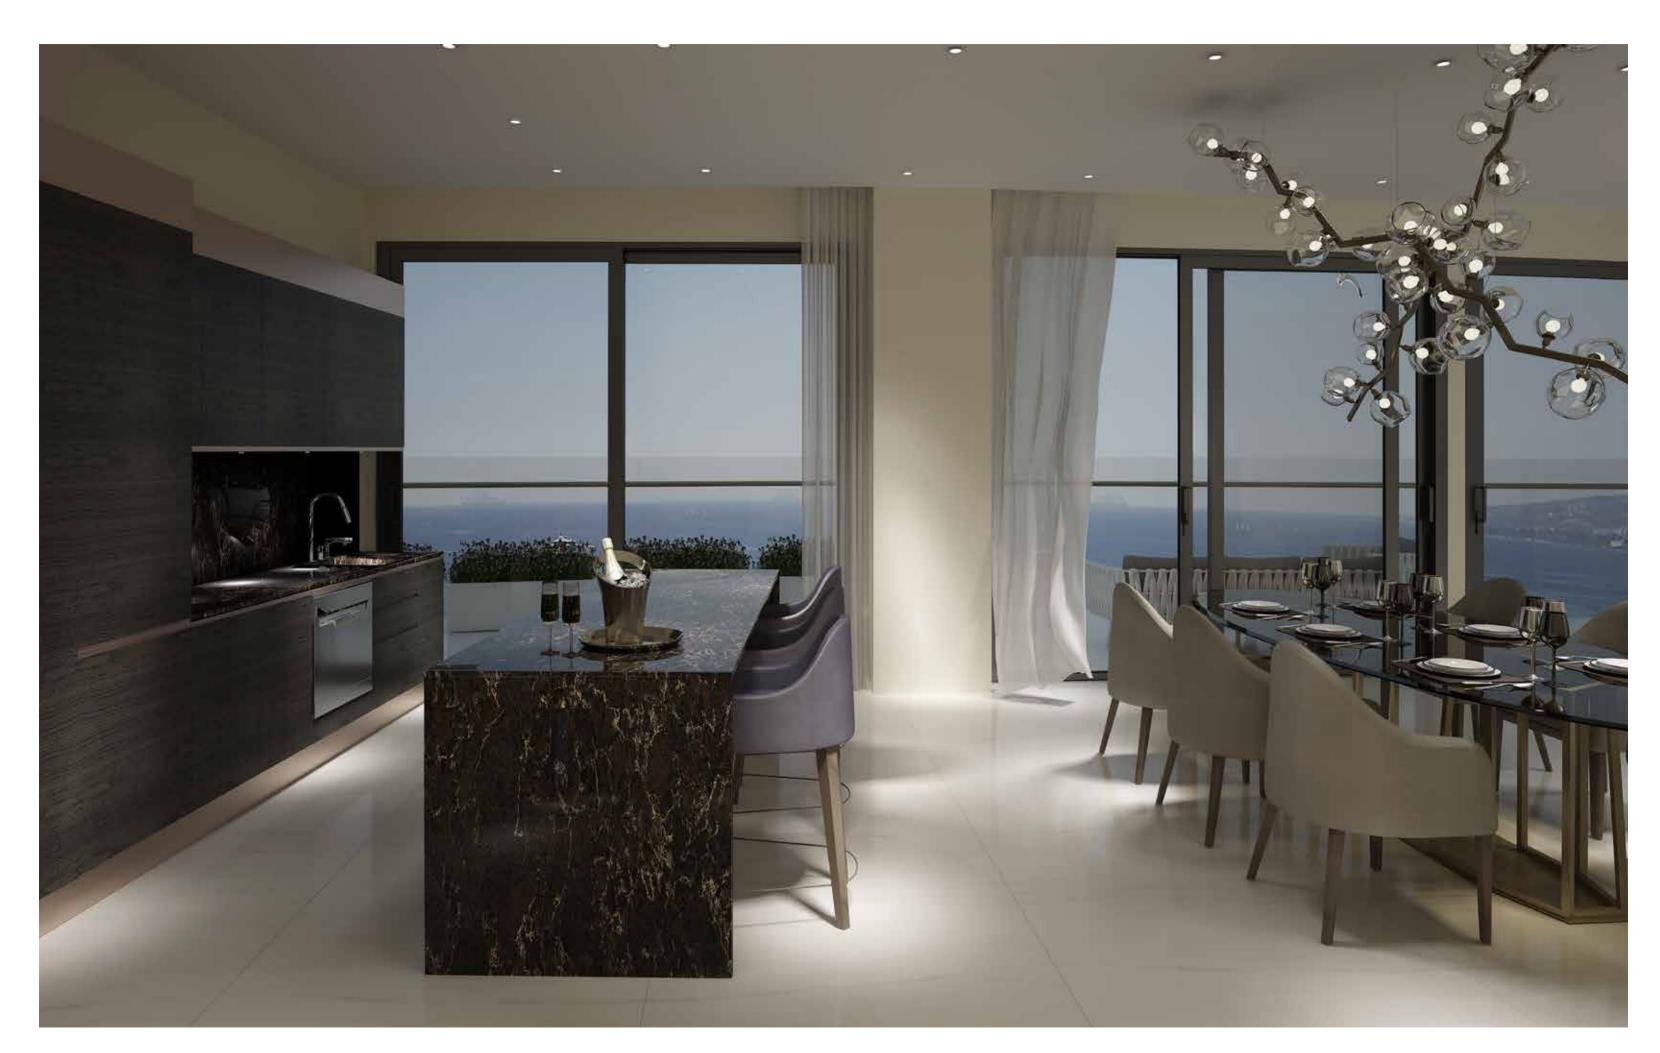

Each room has been upgraded to offer the highest specification, with a focus on the finest materials, finishes and furnishing to deliver sophisticated elegance throughout.

- Bespoke Italian Arclinea kitchen
- Solid core cabinets with soft close doors and draws
- Miele and Bosch integrated appliances
- Ceasarstone Franke stainless steel under counter sink and three way mixer tap
- Marble or tile floors

## Arclinea