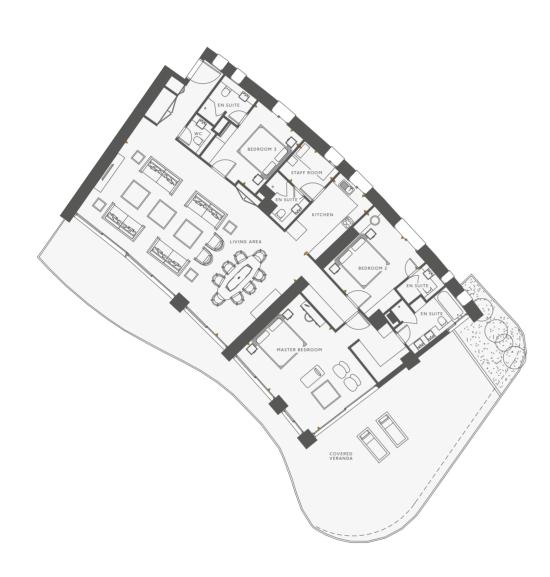

### THREE BEDROOM

| ALL AREAS         | 494.87 sq m |
|-------------------|-------------|
| TOTAL COVERED     | 281.34 sq m |
| INTERNAL AREA     | 209.21 sq m |
| COVERED VERANDA   | 72.13 sq m  |
| UNCOVERED VERANDA | 19.75 sq m  |
| COMMON            | 171.03 sq m |
| ALLOCATED PARKING | B1E-B2E     |

### THREE BEDROOM

| ALL AREAS         | 479.26 sq m |
|-------------------|-------------|
| TOTAL COVERED     | 264.06 sq m |
| INTERNAL AREA     | 178.69 sq m |
| COVERED VERANDA   | 85.20 sq m  |
| COMMON            | 168.43 sq m |
| ALLOCATED PARKING | B70-B71     |

### FOUR BEDROOM

| ALL AREAS         | 389.43 sq m |
|-------------------|-------------|
| TOTAL COVERED     | 238.02 sq m |
| INTERNAL AREA     | 174.92 sq m |
| COVERED VERANDA   | 63.10 sq m  |
| COMMON            | 143.31 sq m |
| ALLOCATED PARKING | B74E-R101   |

### FOUR BEDROOM

| ALL AREAS         | 534.76 sq m |
|-------------------|-------------|
| TOTAL COVERED     | 299,92 sq m |
| INTERNAL AREA     | 213.72 sq m |
| COVERED VERANDA   | 85.84 sq m  |
| COMMON            | 192.41 sq m |
| ALLOCATED PARKING | B32-B31     |