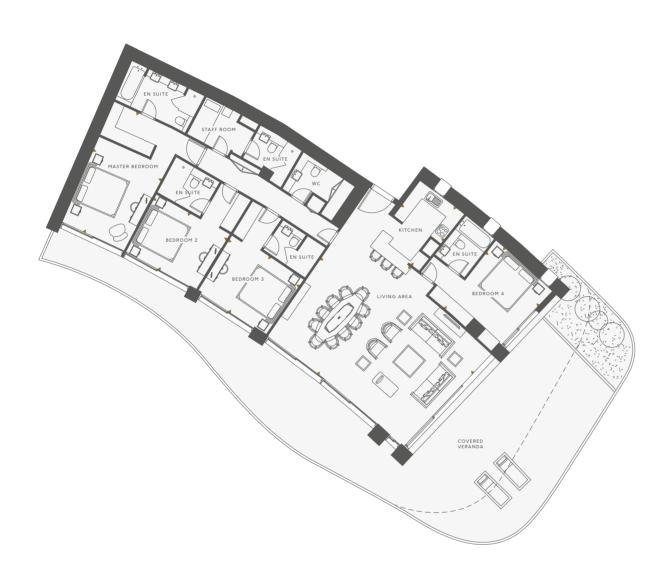

### TWO BEDROOM

| ALL AREAS         | 225.31 sq m |
|-------------------|-------------|
| TOTAL COVERED     | 129.87 sq m |
| INTERNAL AREA     | 112.31 sq m |
| COVERED VERANDA   | 17.56 sq m  |
| COMMON            | 95.44 sq m  |
| ALLOCATED PARKING | B31E        |

### THREE BEDROOM

| ALL AREAS         | 494.87 sq m |
|-------------------|-------------|
| TOTAL COVERED     | 281.34 sq m |
| INTERNAL AREA     | 209.21 sq m |
| COVERED VERANDA   | 72.13 sq m  |
| UNCOVERED VERANDA | 19.75 sq m  |
| COMMON            | 171.03 sq m |
| ALLOCATED PARKING | B1E-B2E     |

### THREE BEDROOM

| ALL AREAS         | 479.26 sq m |
|-------------------|-------------|
| TOTAL COVERED     | 264.06 sq m |
| INTERNAL AREA     | 178.69 sq m |
| COVERED VERANDA   | 85.20 sq m  |
| COMMON            | 168.43 sq m |
| ALLOCATED PARKING | B70-B71     |

### FOUR BEDROOM

| ALL AREAS         | 389.43 sq m |
|-------------------|-------------|
| TOTAL COVERED     | 238.02 sq m |
| INTERNAL AREA     | 174.92 sq m |
| COVERED VERANDA   | 63.10 sq m  |
| COMMON            | 143.31 sq m |
| ALLOCATED PARKING | B74E-R101   |

### FOUR BEDROOM

| ALL AREAS         | 534.76 sq m |
|-------------------|-------------|
| TOTAL COVERED     | 299,92 sq m |
| INTERNAL AREA     | 213.72 sq m |
| COVERED VERANDA   | 85.84 sq m  |
| COMMON            | 192.41 sq m |
| ALLOCATED PARKING | B32-B31     |