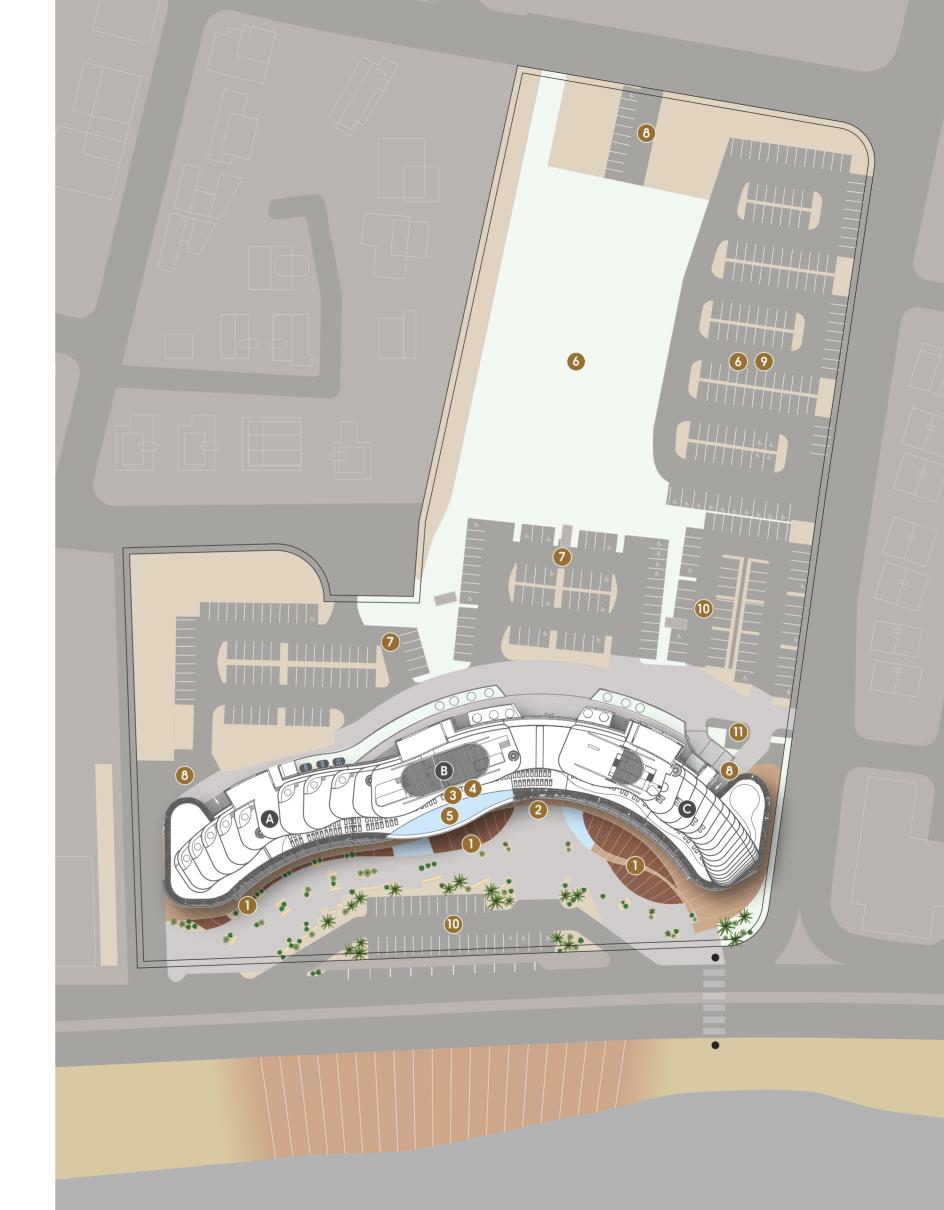

# The Masterplan

Located at the heart of the popular 17km-long coastline promenade, the transformational Limassol Del Mar is raising the bar for development in Cyprus. Positioned on an expansive plot of 34,000 sq. m and spanning 170 meters of sea frontage, its outlook will provide magnificent sea views from the ground to top floors.

Situated close to the most prestigious residential enclaves and five-star hotels, the development will provide a new architectural icon for Limassol's seafront, nestled amongst beautiful, lush landscaping. Allocated parking is provided for all residents, ensuring convenience and a hassle-free lifestyle.

- A BUILDING A RESIDENCES SOLD OUT
- **B** BUILDING B RESIDENCES SOLD OUT
- C THE SIGNATURE COLLECTION RESIDENCES
- 1 LE PLAZA DEL MAR
- 2 MAIN ENTRANCE
- 3 SPA/GYM/SAUNA/INDOOR POOL
- 4 RESIDENTS LOUNGE
- 5 OUTDOOR POOL
- 6 LAND FOR FUTURE DEVELOPMENT
- 7 RESIDENTS PARKING
- 8 RESIDENTS UNDERGROUND PARKING
- 9 PUBLIC USE PARKING
- 10 COMMERCIAL USE PARKING
- 11 GUARD HOUSE

# Le Plaza Del Mar

At ground level, the Le Plaza Del Mar is set to become Cyprus' most exciting new mixed-use destination, offering world-class restaurants, a cigar lounge, wine bar and café, alongside the best in designer boutiques and high end retail outlets.