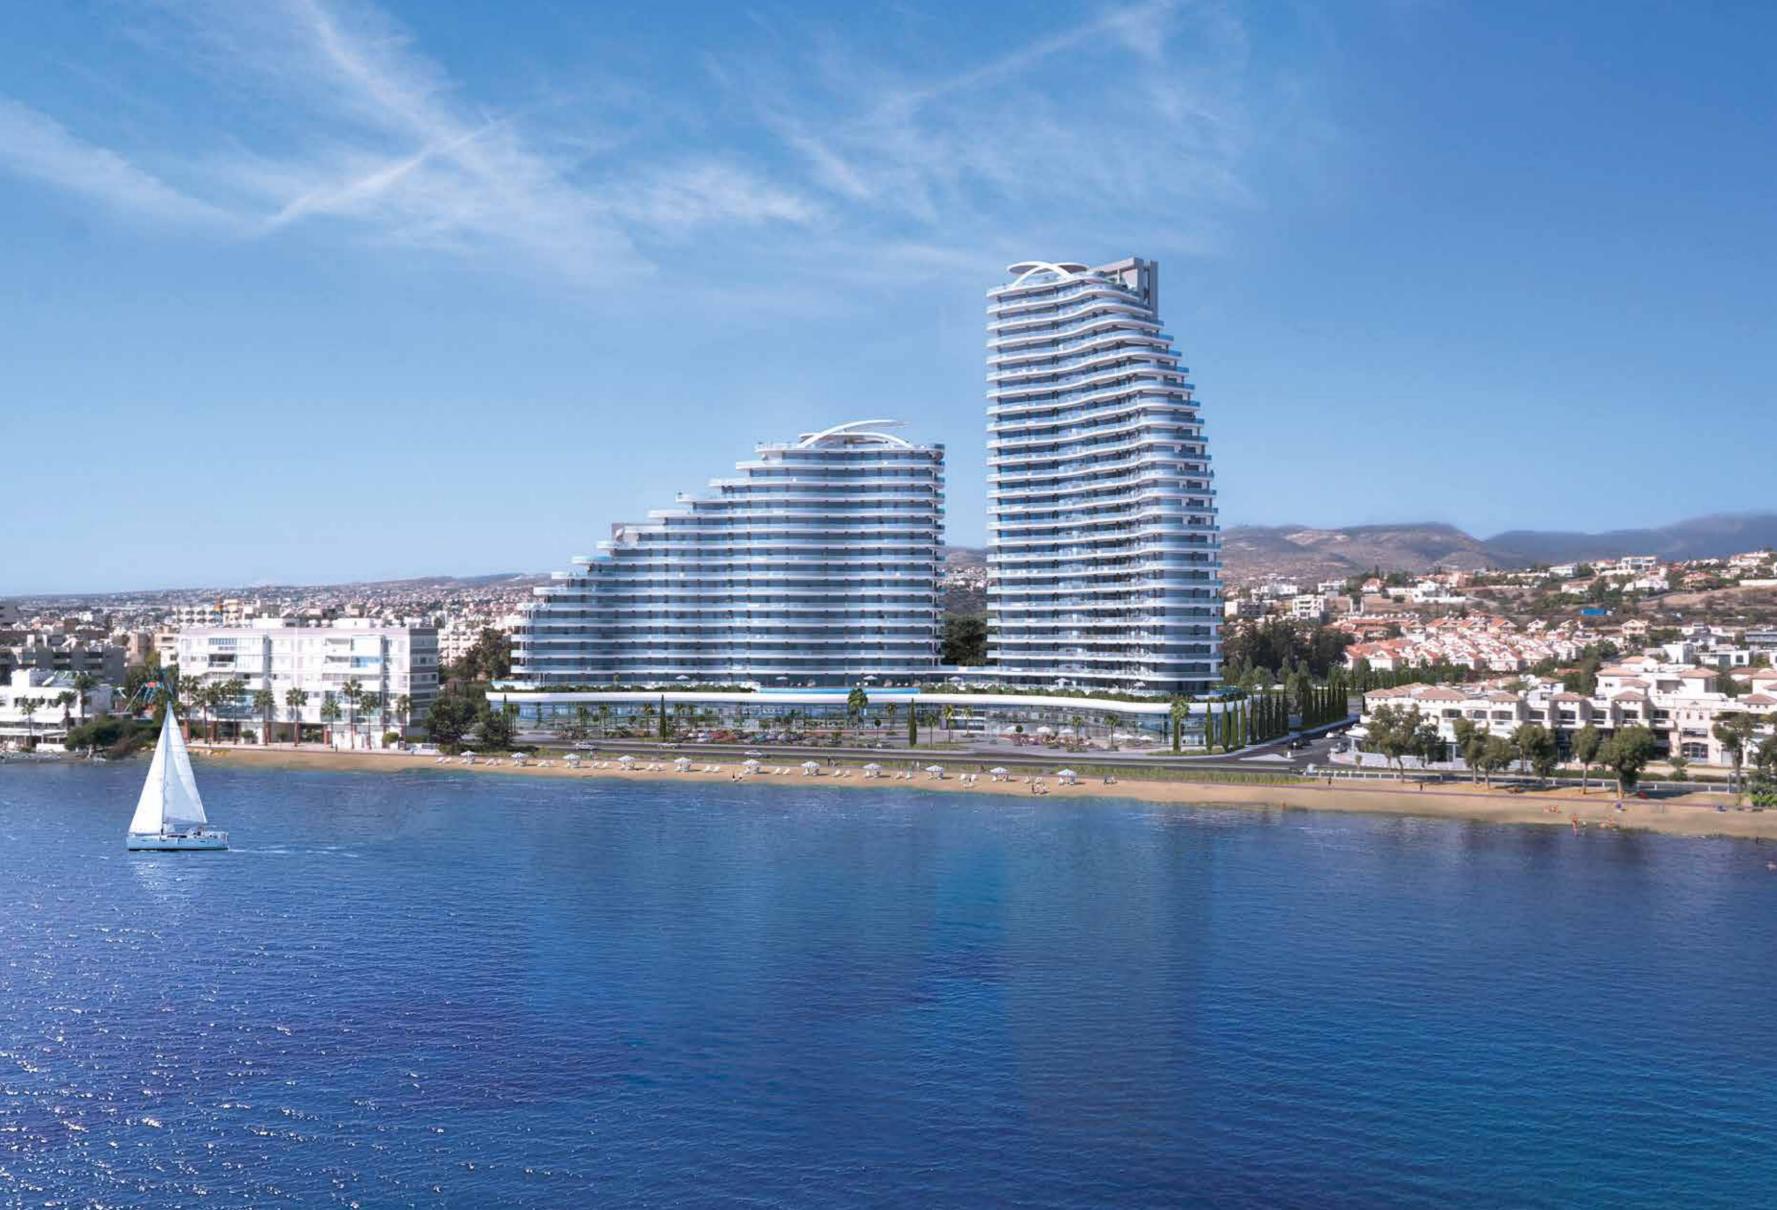

# Perfectly Placed

New Port

Offering 300 days of sunshine a year and a coastline stretching as far as the eye can see, you may forget you are in a thriving cosmopolitan city that is extremely well connected to Europe, the Middle East and Asia.

A stroll through Limassol's elegant old quarter, surrounded by authentic tavernas and a medieval castle, remind you that this is a special place with heritage - a juxtaposition where history and modernity blend seamlessly.

# The Masterplan

Located at the heart of the popular 17km-long coastline promenade, the transformational Limassol Del Mar is raising the bar for development in Cyprus. Positioned on an expansive plot of 34,000 sq. m and spanning 170 meters of sea frontage, its outlook will provide magnificent sea views from the ground to top floors.

Situated close to the most prestigious residential enclaves and five-star hotels, the development will provide a new architectural icon for Limassol's seafront, nestled amongst beautiful, lush landscaping. Allocated parking is provided for all residents, ensuring convenience and a hassle-free lifestyle.