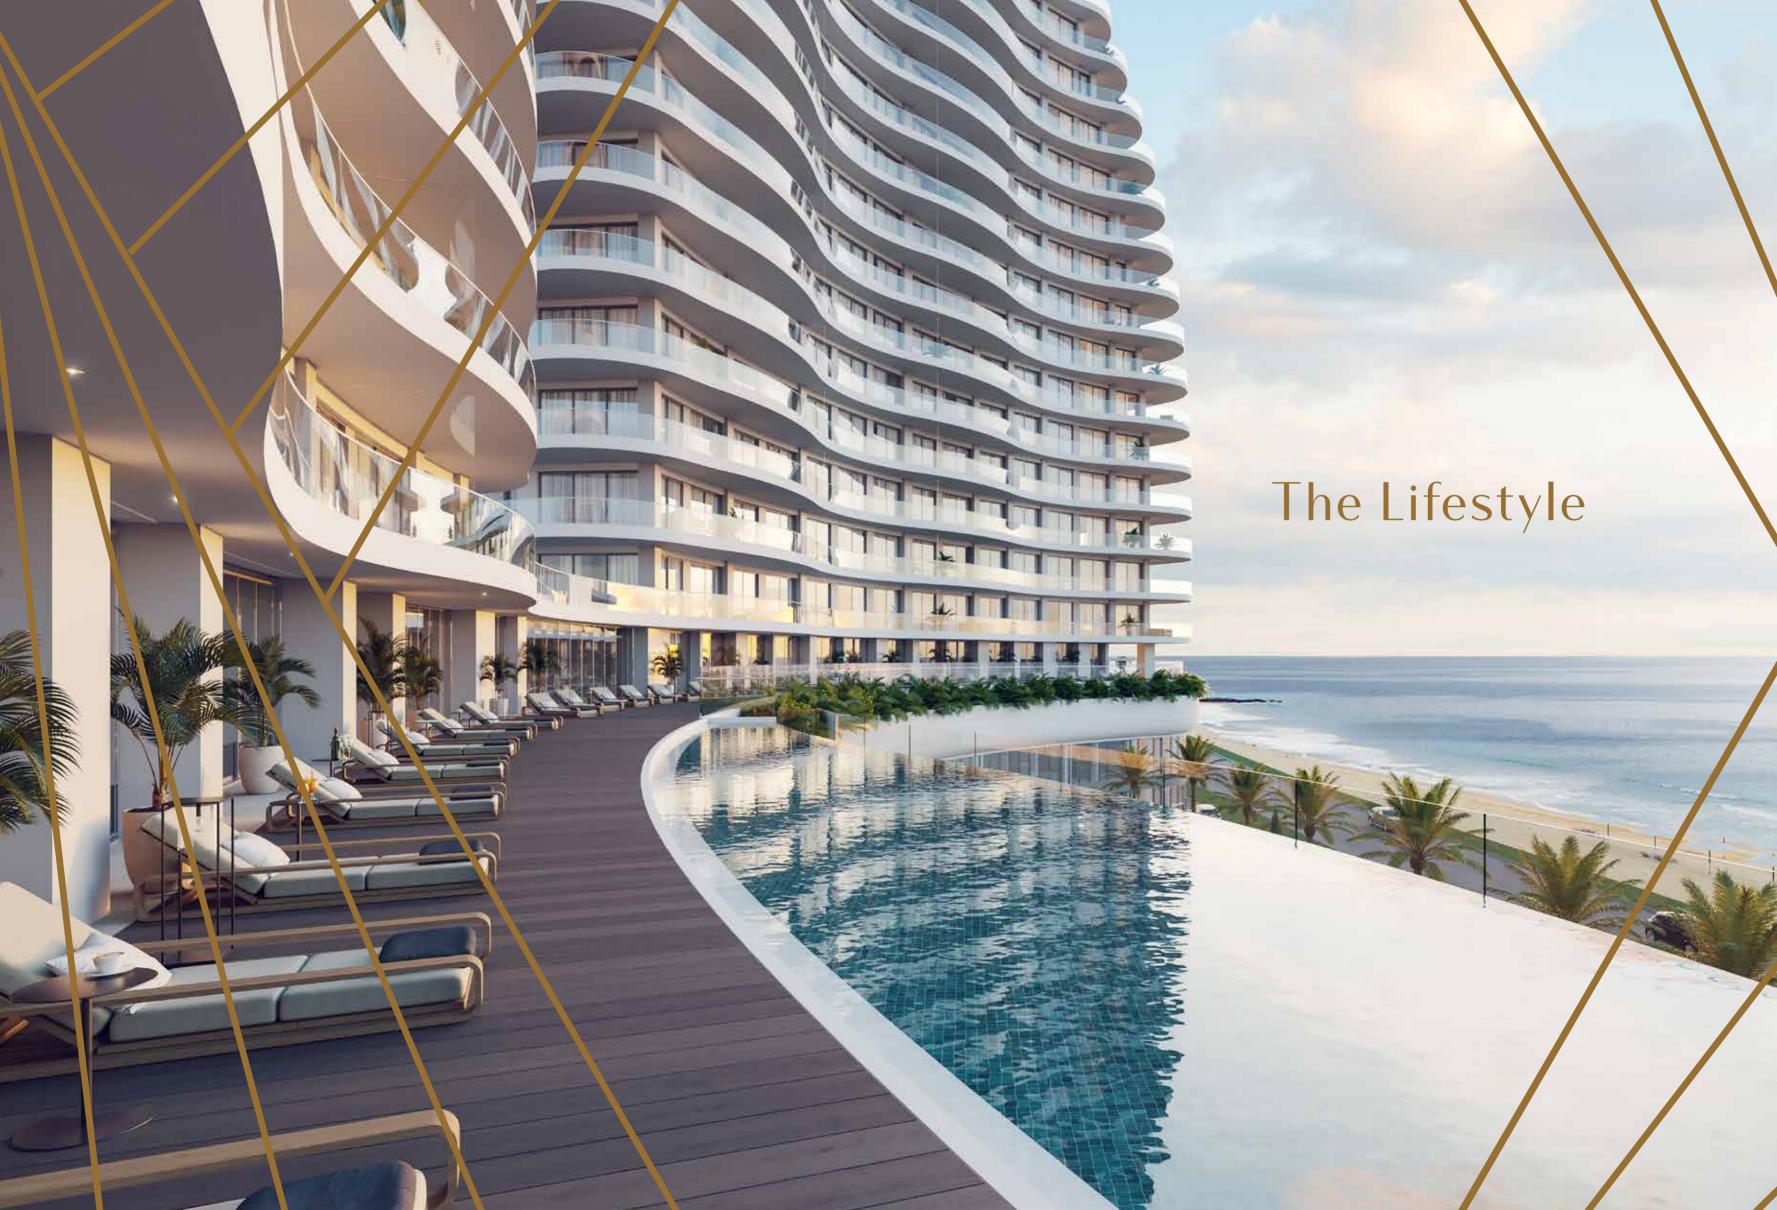

# Perfectly Placed

New Port

Offering 300 days of sunshine a year and a coastline stretching as far as the eye can see, you may forget you are in a thriving cosmopolitan city that is extremely well connected to Europe, the Middle East and Asia.

A stroll through Limassol's elegant old quarter, surrounded by authentic tavernas and a medieval castle, remind you that this is a special place with heritage - a juxtaposition where history and modernity blend seamlessly.

# The Limassol Lifestyle

While Nicosia is the capital of Cyprus, Limassol is the island's beating heart. From chic promenades to ancient monuments, distinct local flavours and the legendary Cypriot hospitality, this is a place where old and new blend perfectly to create a lifestyle often sought after but rarely found.