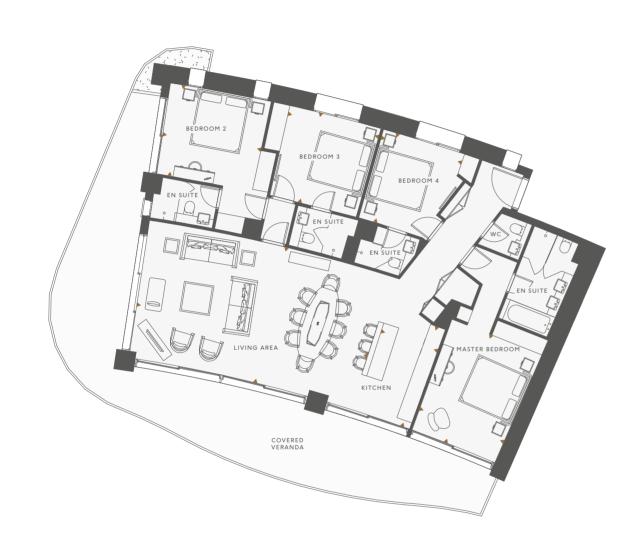

### TWO BEDROOM

| ALL AREAS         | 225.31 sq m |
|-------------------|-------------|
| TOTAL COVERED     | 129.87 sq m |
| INTERNAL AREA     | 112.31 sq m |
| COVERED VERANDA   | 17.56 sq m  |
| COMMON            | 95.44 sq m  |
| ALLOCATED PARKING | B31E        |

### THREE BEDROOM

| ALL AREAS         | 494.87 sq m |
|-------------------|-------------|
| TOTAL COVERED     | 281.34 sq m |
| INTERNAL AREA     | 209.21 sq m |
| COVERED VERANDA   | 72.13 sq m  |
| UNCOVERED VERANDA | 19.75 sq m  |
| COMMON            | 171.03 sq m |
| ALLOCATED PARKING | B1E-B2E     |

### THREE BEDROOM

| ALL AREAS         | 479.26 sq m |
|-------------------|-------------|
| TOTAL COVERED     | 264.06 sq m |
| INTERNAL AREA     | 178.69 sq m |
| COVERED VERANDA   | 85.20 sq m  |
| COMMON            | 168.43 sq m |
| ALLOCATED PARKING | B70-B71     |

### FOUR BEDROOM

| ALL AREAS         | 389.43 sq m |
|-------------------|-------------|
| TOTAL COVERED     | 238.02 sq m |
| INTERNAL AREA     | 174.92 sq m |
| COVERED VERANDA   | 63.10 sq m  |
| COMMON            | 143.31 sq m |
| ALLOCATED PARKING | B74E-R101   |

### FOUR BEDROOM

| ALL AREAS         | 534.76 sq m |
|-------------------|-------------|
| TOTAL COVERED     | 299,92 sq m |
| INTERNAL AREA     | 213.72 sq m |
| COVERED VERANDA   | 85.84 sq m  |
| COMMON            | 192.41 sq m |
| ALLOCATED PARKING | B32-B31     |