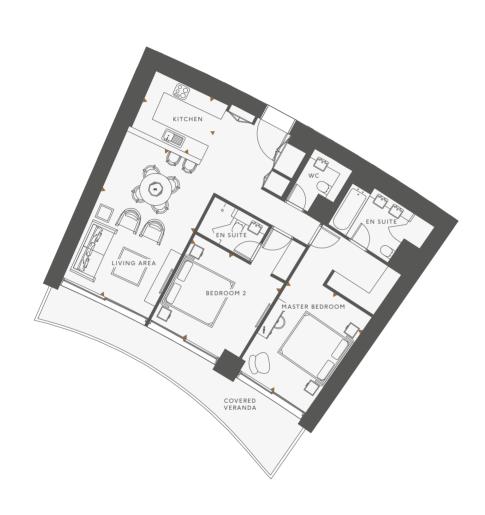

### TWO BEDROOM

| ALL AREAS         | 225.31 sq m |
|-------------------|-------------|
| TOTAL COVERED     | 129.87 sq m |
| INTERNAL AREA     | 112.31 sq m |
| COVERED VERANDA   | 17.56 sq m  |
| COMMON            | 95.44 sq m  |
| ALLOCATED PARKING | B31E        |