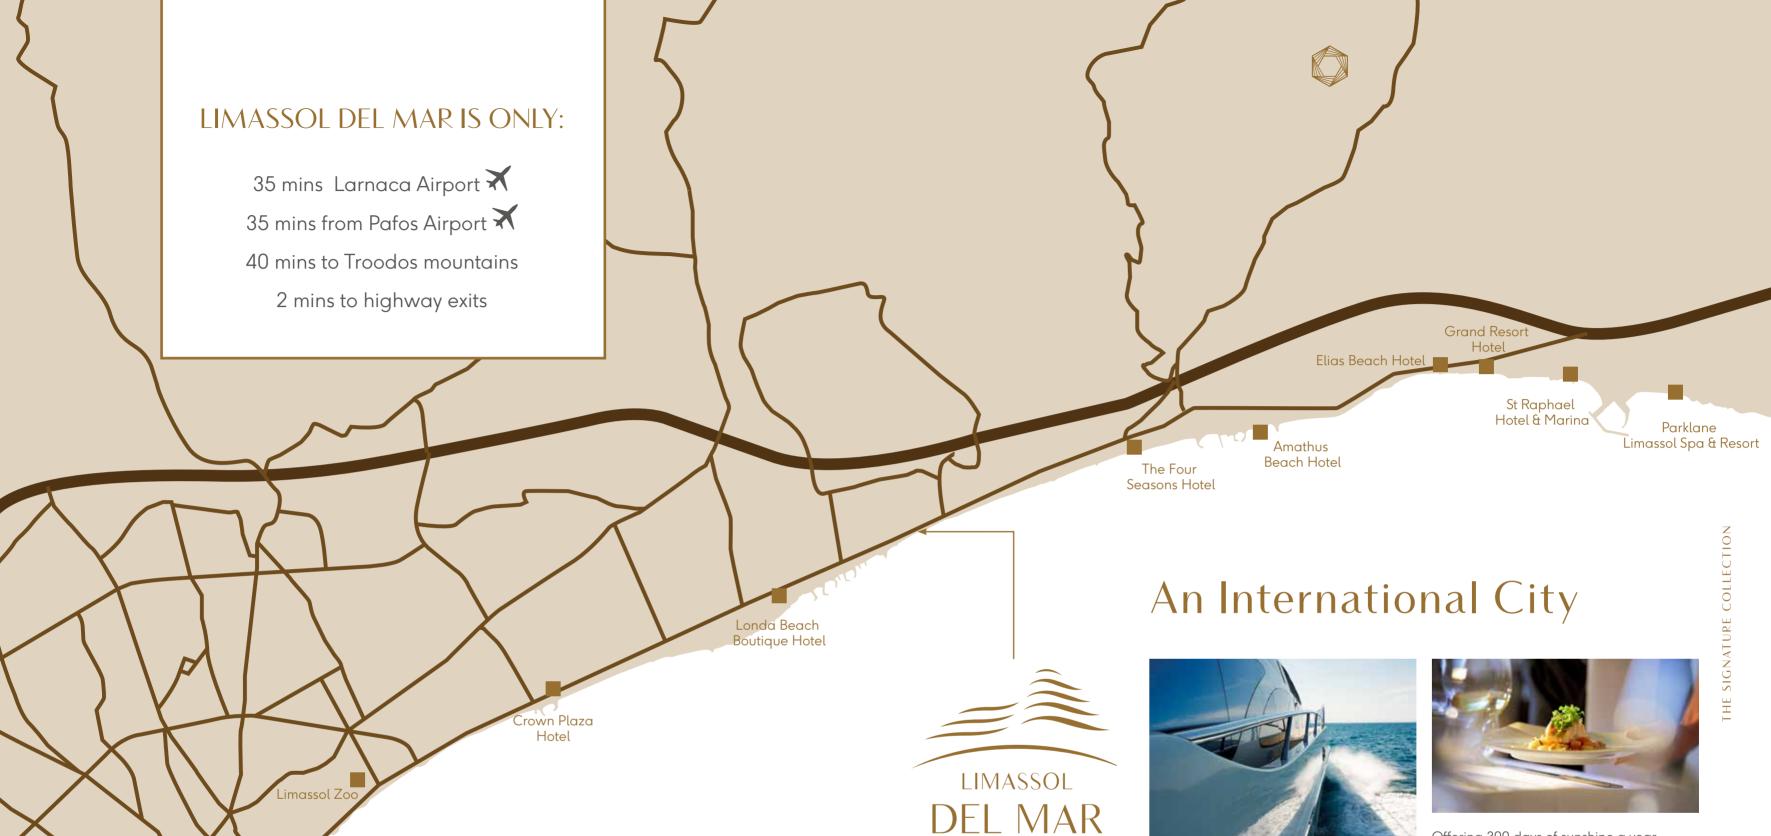

# The Masterplan

Located at the heart of the popular 17km-long coastline promenade, the transformational Limassol Del Mar is raising the bar for development in Cyprus. Positioned on an expansive plot of 34,000 sq. m and spanning 170 meters of sea frontage, its outlook will provide magnificent sea views from the ground to top floors.

Situated close to the most prestigious residential enclaves and five-star hotels, the development will provide a new architectural icon for Limassol's seafront, nestled amongst beautiful, lush landscaping. Allocated parking is provided for all residents, ensuring convenience and a hassle-free lifestyle.