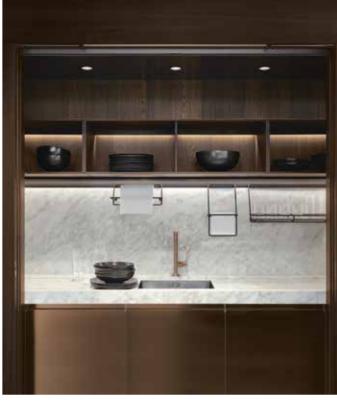

Each room has been upgraded to offer the highest specification, with a focus on the finest materials, finishes and furnishing to deliver sophisticated elegance throughout.

- Bespoke Italian Arclinea kitchen
- Solid core cabinets with soft close doors and draws
- Miele and Bosch integrated appliances
- Ceasarstone Franke stainless steel under counter sink and three way mixer tap
- Marble or tile floors