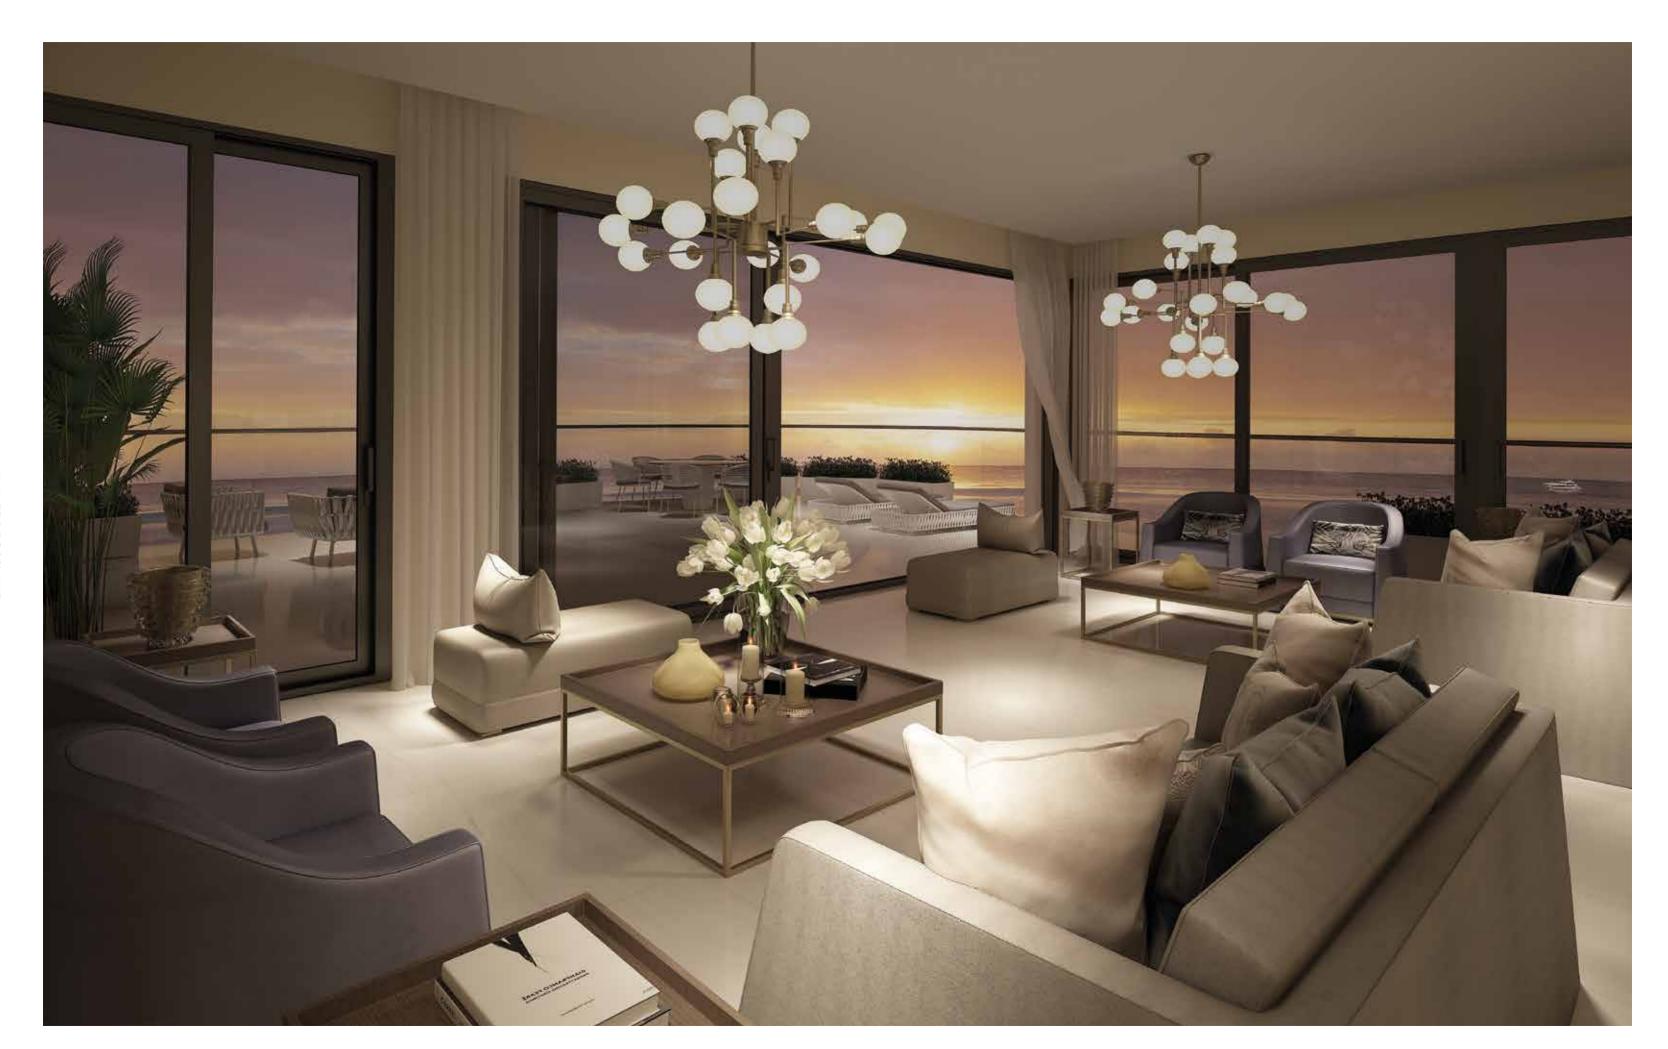

### Gianfranco Ferré Home Interiors

FURNISHED BY

Gianfranco Ferré was globally renowned as the "architect of fashion" – a foremost icon of Italian style and a genius of geometric patterns. Gianfranco Ferré Home continues this legacy, creating timeless collections across the globe that combine creative flair with upmost levels of finish and uncompromising execution. Its collections become icons in their own right – with style that goes beyond trends and where elegance is always protagonist.

For The Signature Collection, Gianfranco Ferré Home has meticulously conceived a visual lexicon that complements the iconic architecture of the building. Offering a refinement of delicate colours and tones which complement the exquisite level of detail in every finish, the interior design and furnishing creates truly exceptional spaces for living.

# Raising the Bar

This inspired collaboration with Limassol Del Mar is bringing Gianfranco Ferré Home's unique pieces to Cyprus for the first time, exclusively designed for residents of The Signature Collection.

Each room has been upgraded to offer the highest specification, with a focus on the finest materials, finishes and furnishing to deliver sophisticated elegance throughout.

- Bespoke Italian Arclinea kitchen
- Solid core cabinets with soft close doors and draws
- Miele and Bosch integrated appliances
- Ceasarstone Franke stainless steel under counter sink and three way mixer tap
- Marble or tile floors