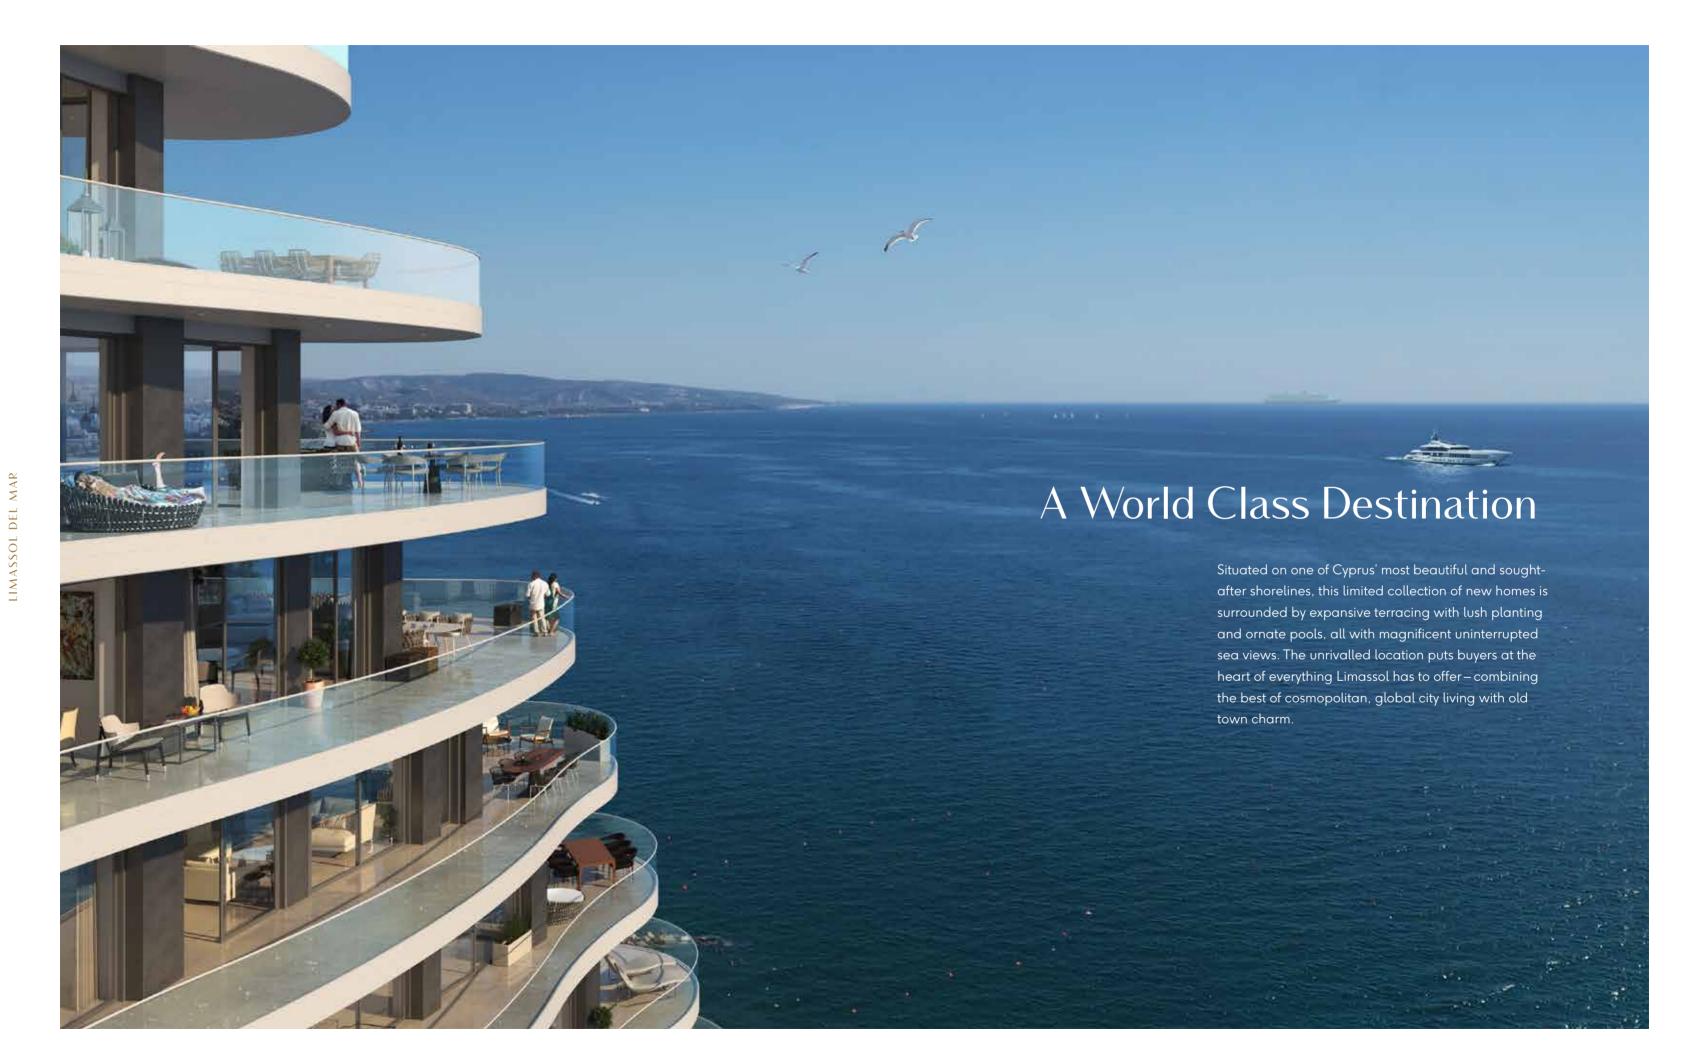

# Perfectly Placed

New Port

Offering 300 days of sunshine a year and a coastline stretching as far as the eye can see, you may forget you are in a thriving cosmopolitan city that is extremely well connected to Europe, the Middle East and Asia.

A stroll through Limassol's elegant old quarter, surrounded by authentic tavernas and a medieval castle, remind you that this is a special place with heritage - a juxtaposition where history and modernity blend seamlessly.