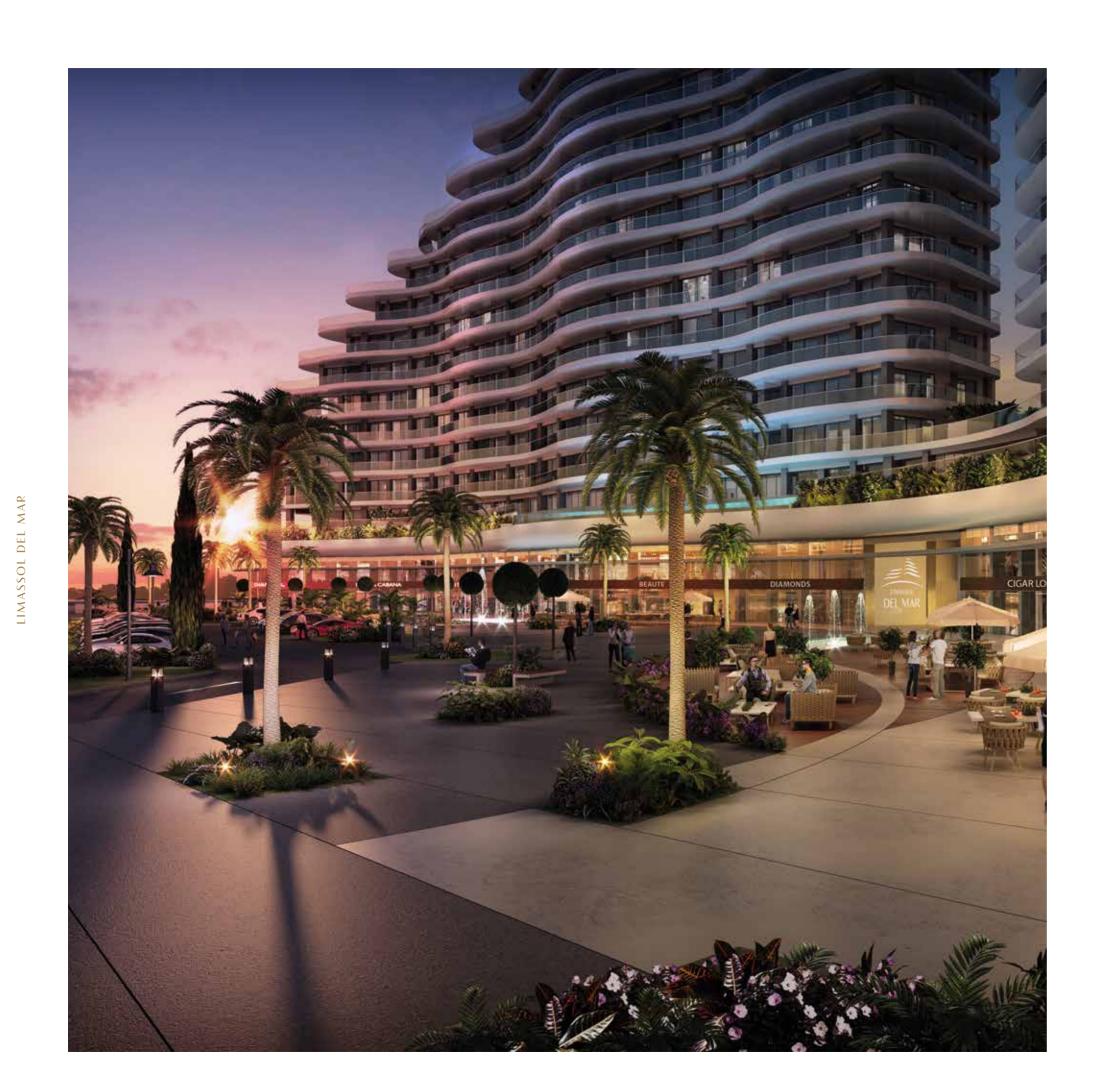

# The Masterplan

Located at the heart of the popular 17km-long coastline promenade, the transformational Limassol Del Mar is raising the bar for development in Cyprus. Positioned on an expansive plot of 34,000 sq. m and spanning 170 meters of sea frontage, its outlook will provide magnificent sea views from the ground to top floors.

Situated close to the most prestigious residential enclaves and five-star hotels, the development will provide a new architectural icon for Limassol's seafront, nestled amongst beautiful, lush landscaping. Allocated parking is provided for all residents, ensuring convenience and a hassle-free lifestyle.

# Le Plaza Del Mar

At ground level, the Le Plaza Del Mar is set to become Cyprus' most exciting new mixed-use destination, offering world-class restaurants, a cigar lounge, wine bar and café, alongside the best in designer boutiques and high end retail outlets.