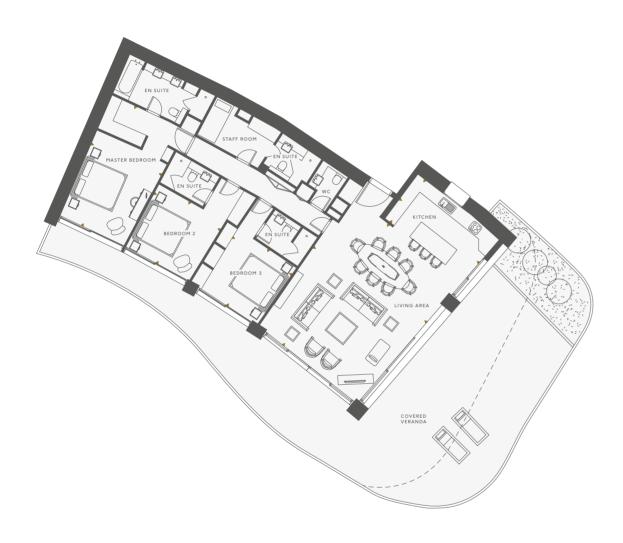

### THREE BEDROOM

| ALL AREAS         | 494.87 sq m |
|-------------------|-------------|
| TOTAL COVERED     | 281.34 sq m |
| INTERNAL AREA     | 209.21 sq m |
| COVERED VERANDA   | 72.13 sq m  |
| UNCOVERED VERANDA | 19.75 sq m  |
| COMMON            | 171.03 sq m |
| ALLOCATED PARKING | B1E-B2E     |

### THREE BEDROOM

| ALL AREAS         | 479.26 sq m |
|-------------------|-------------|
| TOTAL COVERED     | 264.06 sq m |
| INTERNAL AREA     | 178.69 sq m |
| COVERED VERANDA   | 85.20 sq m  |
| COMMON            | 168.43 sq m |
| ALLOCATED PARKING | B70-B71     |

### FOUR BEDROOM

| ALL AREAS         | 389.43 sq m |
|-------------------|-------------|
| TOTAL COVERED     | 238.02 sq m |
| INTERNAL AREA     | 174.92 sq m |
| COVERED VERANDA   | 63.10 sq m  |
| COMMON            | 143.31 sq m |
| ALLOCATED PARKING | B74E-R101   |

### FOUR BEDROOM

| ALL AREAS         | 534.76 sq m |
|-------------------|-------------|
| TOTAL COVERED     | 299,92 sq m |
| INTERNAL AREA     | 213.72 sq m |
| COVERED VERANDA   | 85.84 sq m  |
| COMMON            | 192.41 sq m |
| ALLOCATED PARKING | B32-B31     |