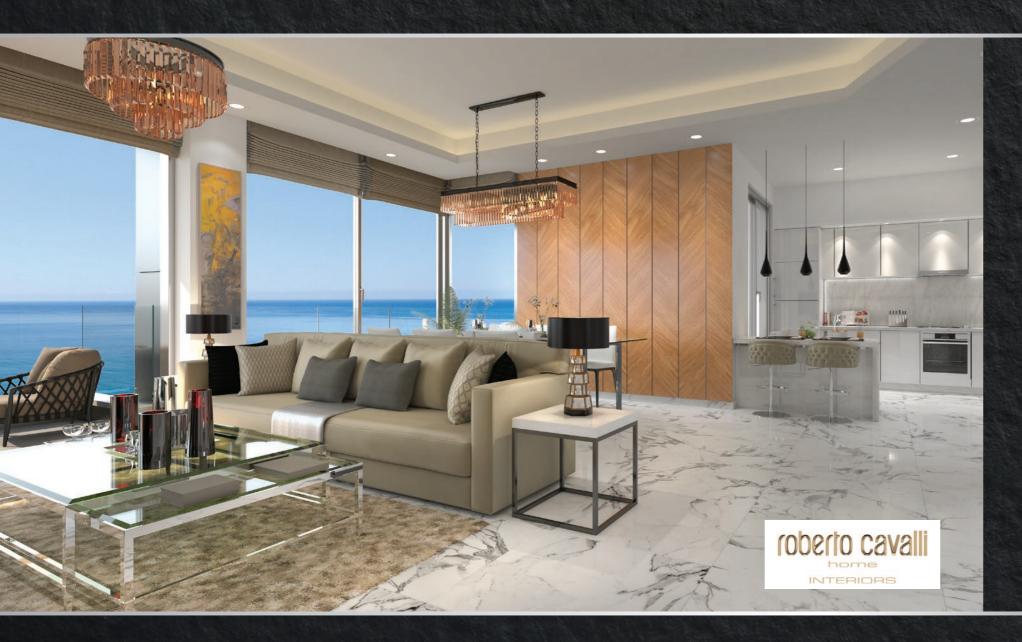

Upon entering the building, residents are greeted by an impressive lobby area. The marble tiles that adorn the floors and walls gleam, while precise lighting illuminates the entire area as well as the two elevators that whisk residents up to their respective floors.

Every apartment is carefully constructed and fitted with high-quality materials that are designed with aesthetic functionality and with residents' comfort and convenience in mind. Marble floors gleam, and comfortable open plan living areas extend into Italian-style kitchens with granite countertops and plenty of space to satisfy even the most demanding of chefs.

Large floor-to-ceiling windows offer up a steady view of the Limassol coastline, and open up onto generous balconies where one can enjoy the refreshing sea breeze.

18