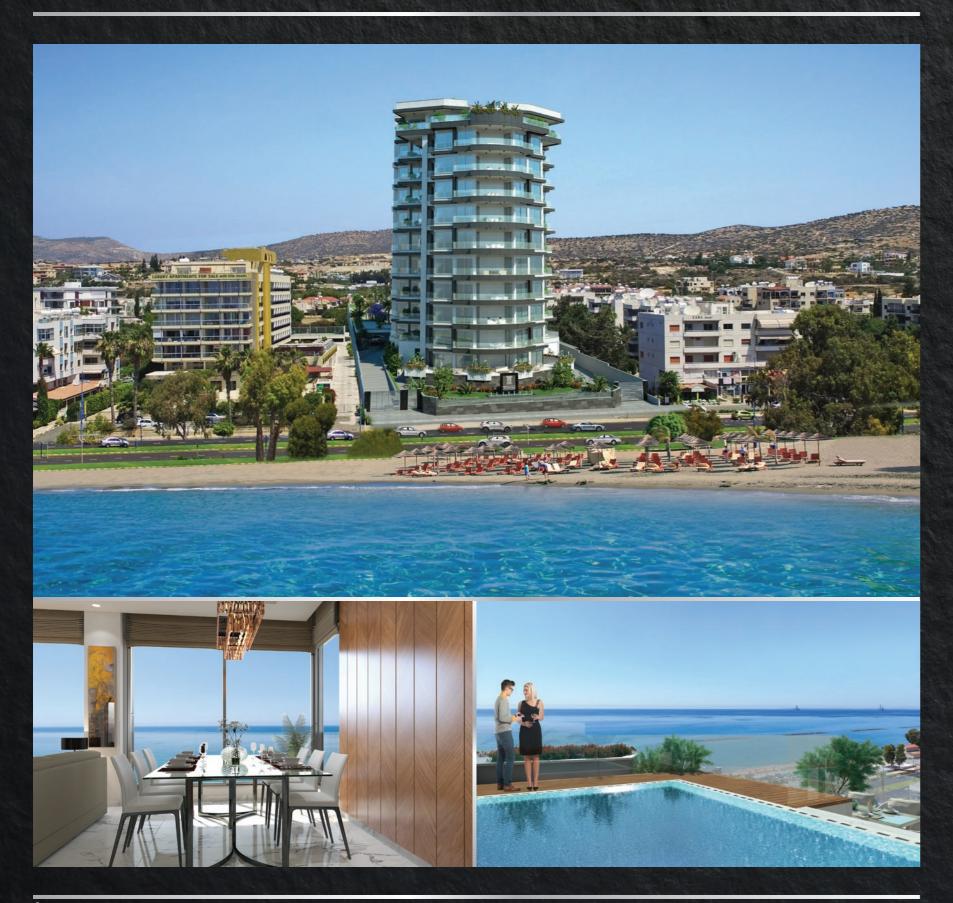

#### Sky-high views of the Limassol seafront

Seemingly emerging from the pristine waters of the Limassol seafront, The Address By The Sea is an eye-catching high-rise that offers sweeping views of the coast and sprawling cityscape.

The 11-floor reinforced concrete structure, clad in glass and marble, features spacious, modern two and three-bedroom residences, including two three-bedroom penthouses, all with uninterrupted sea views. The building's front entrance opens out to the azure coast of one of Limassol's many Blue Flag beaches, whilst the neighboring area is host to Limassol's buzzing shopping and business hub.

High-end shops, cafés, fine dining establishments and luxury hotels, as well as local schools, banks and other businesses, are all located within the vicinity, allowing residents to enjoy the exclusivity of beachfront living with the convenience of having all necessities within reach.