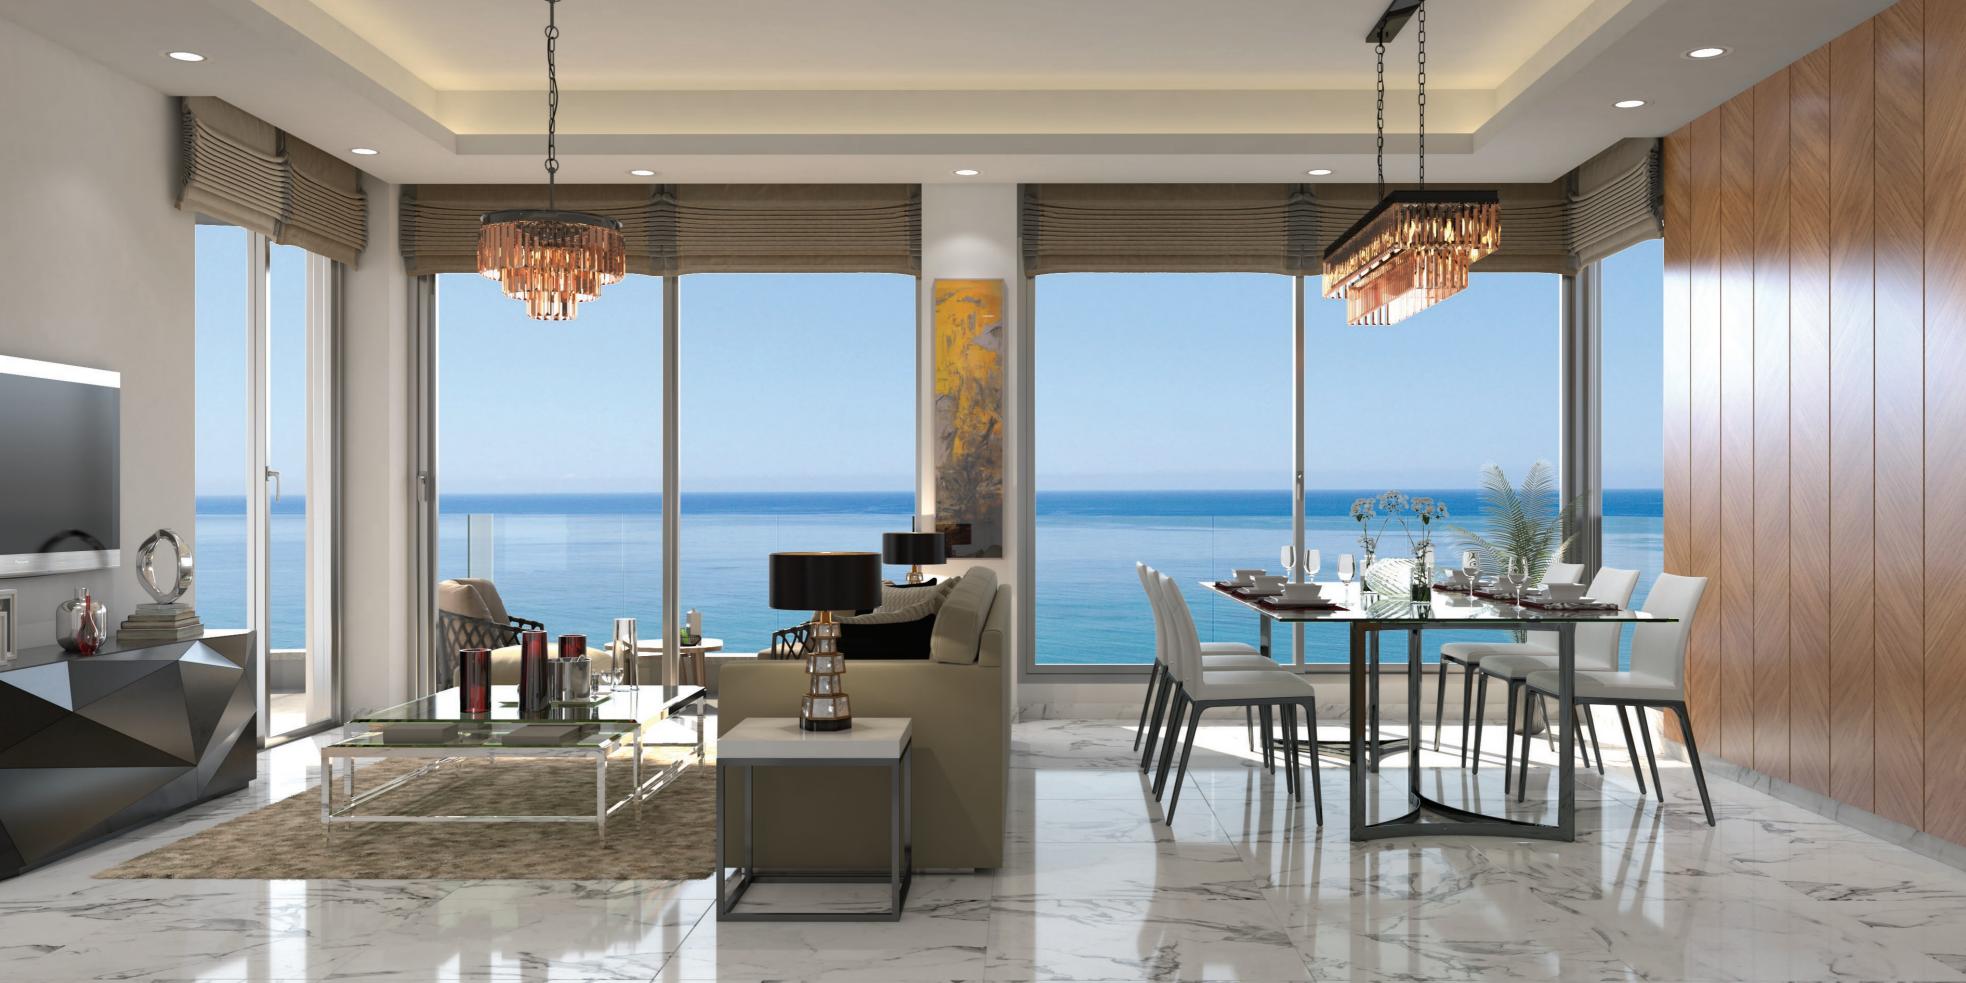

#### Indulge in Luxury Beachfront Living

The 11 floors of The Address By The Sea hold a total of 28 apartments of varying sizes, all carefully arranged to ensure generous proportions and utmost privacy. The top floor boasts two three-bedroom penthouses, with their own private pools and lusciously landscaped roof gardens. Each apartment promises uninterrupted views of the coastline, thanks to the deep balconies that provide ample space for residents to create their own beachside oasis.

Every apartment is carefully constructed and fitted with high-quality materials that are designed with aesthetic functionality and with residents' comfort and convenience in mind. Marble floors gleam, and comfortable open plan living areas extend into Italian-style kitchens with granite countertops and plenty of space to satisfy even the most demanding of chefs.

Large floor-to-ceiling windows offer up a steady view of the Limassol coastline, and open up onto generous balconies where one can enjoy the refreshing sea breeze.

18