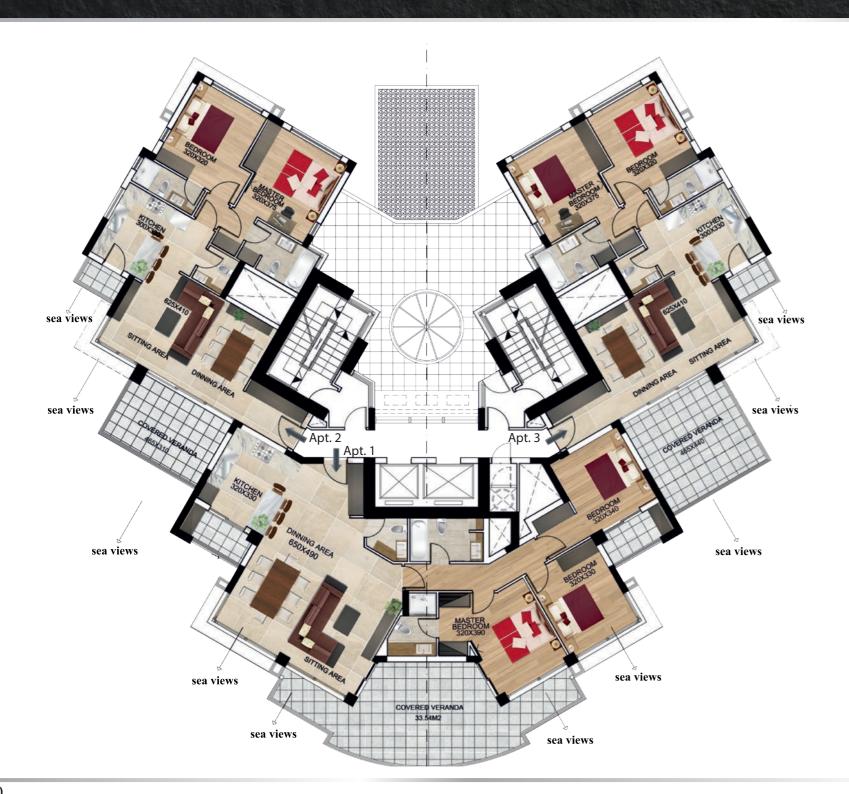

#### Indulge in Luxury Beachfront Living

The 11 floors of The Address By The Sea hold a total of 28 apartments of varying sizes, all carefully arranged to ensure generous proportions and utmost privacy. The top floor boasts two three-bedroom penthouses, with their own private pools and lusciously landscaped roof gardens. Each apartment promises uninterrupted views of the coastline, thanks to the deep balconies that provide ample space for residents to create their own beachside oasis.

The two- and three-bedroom apartments include en-suite master bedrooms, guest washrooms, covered parking area, and basement storage space, while penthouse apartments also feature Jacuzzi bathtubs. Bedroom walls are covered with branded wallpaper, and boast Roberto Cavalli Luxury Home tiles and Italian wardrobes. All apartments are fully equipped with automatic lighting, and the living areas, corridors and bathrooms are fitted with marble Monograph Design floor tiles, with solid wood parquet in the bedrooms.

## Floor (1-9)