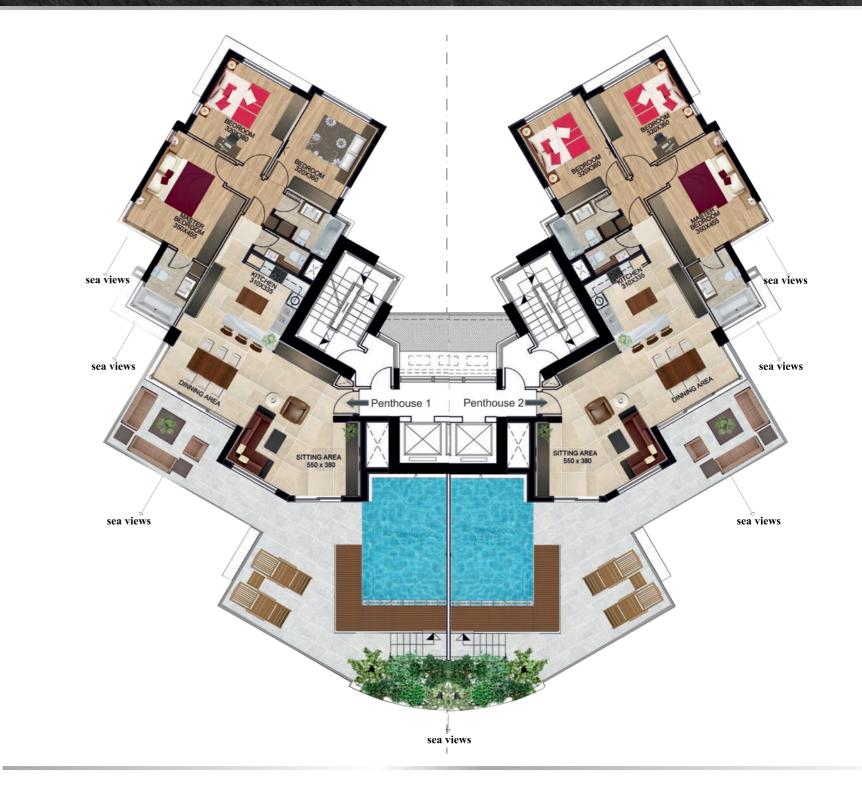

#### Indulge in Luxury Beachfront Living

The 11 floors of The Address By The Sea hold a total of 28 apartments of varying sizes, all carefully arranged to ensure generous proportions and utmost privacy. The top floor boasts two three-bedroom penthouses, with their own private pools and lusciously landscaped roof gardens. Each apartment promises uninterrupted views of the coastline, thanks to the deep balconies that provide ample space for residents to create their own beachside oasis.

The two- and three-bedroom apartments include en-suite master bedrooms, guest washrooms, covered parking area, and basement storage space, while penthouse apartments also feature Jacuzzi bathtubs. Bedroom walls are covered with branded wallpaper, and boast Roberto Cavalli Luxury Home tiles and Italian wardrobes. All apartments are fully equipped with automatic lighting, and the living areas, corridors and bathrooms are fitted with marble Monograph Design floor tiles, with solid wood parquet in the bedrooms.

#### Penthouse