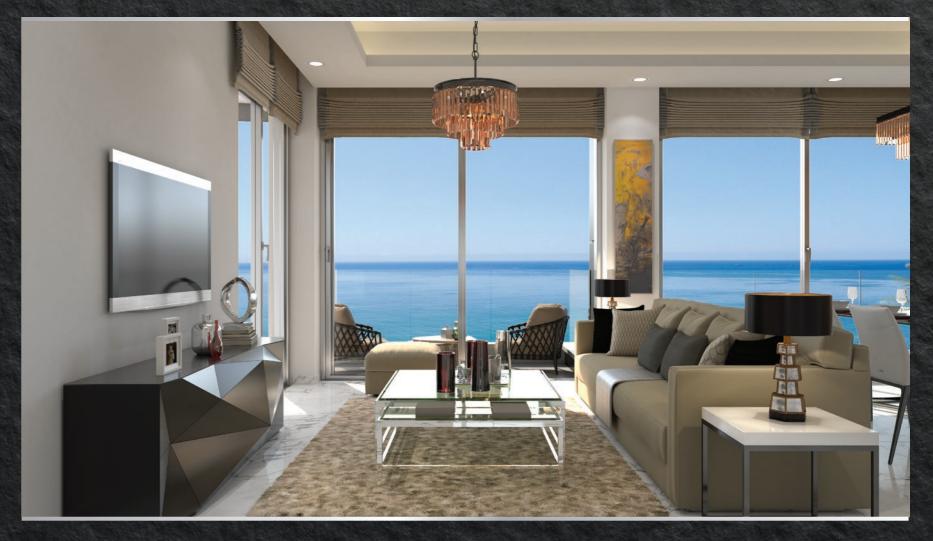

#### Indulge in Luxury Beachfront Living

The 11 floors of The Address By The Sea hold a total of 28 apartments of varying sizes, all carefully arranged to ensure generous proportions and utmost privacy. The top floor boasts two three-bedroom penthouses, with their own private pools and lusciously landscaped roof gardens. Each apartment promises uninterrupted views of the coastline, thanks to the deep balconies that provide ample space for residents to create their own beachside oasis.

The two- and three-bedroom apartments include en-suite master bedrooms, guest washrooms, covered parking area, and basement storage space, while penthouse apartments also feature Jacuzzi bathtubs. Bedroom walls are covered with branded wallpaper, and boast Roberto Cavalli Luxury Home tiles and Italian wardrobes. All apartments are fully equipped with automatic lighting, and the living areas, corridors and bathrooms are fitted with marble Monograph Design floor tiles, with solid wood parquet in the bedrooms.

Every apartment is carefully constructed and fitted with high-quality materials that are designed with aesthetic functionality and with residents' comfort and convenience in mind. Marble floors gleam, and comfortable open plan living areas extend into Italian-style kitchens with granite countertops and plenty of space to satisfy even the most demanding of chefs.

Large floor-to-ceiling windows offer up a steady view of the Limassol coastline, and open up onto generous balconies where one can enjoy the refreshing sea breeze.

18