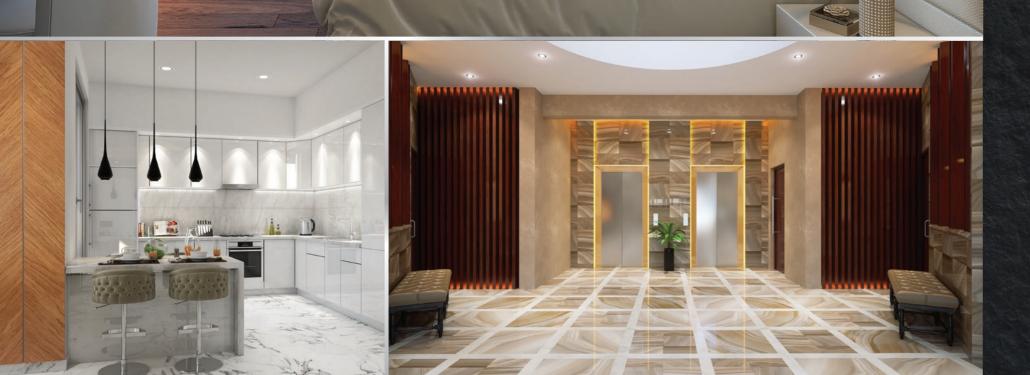

Upon entering the building, residents are greeted by an impressive lobby area. The marble tiles that adorn the floors and walls gleam, while precise lighting illuminates the entire area as well as the two elevators that whisk residents up to their respective floors.

Every apartment is carefully constructed and fitted with high-quality materials that are designed with aesthetic functionality and with residents' comfort and convenience in mind. Marble floors gleam, and comfortable open plan living areas extend into Italian-style kitchens with granite countertops and plenty of space to satisfy even the most demanding of chefs.