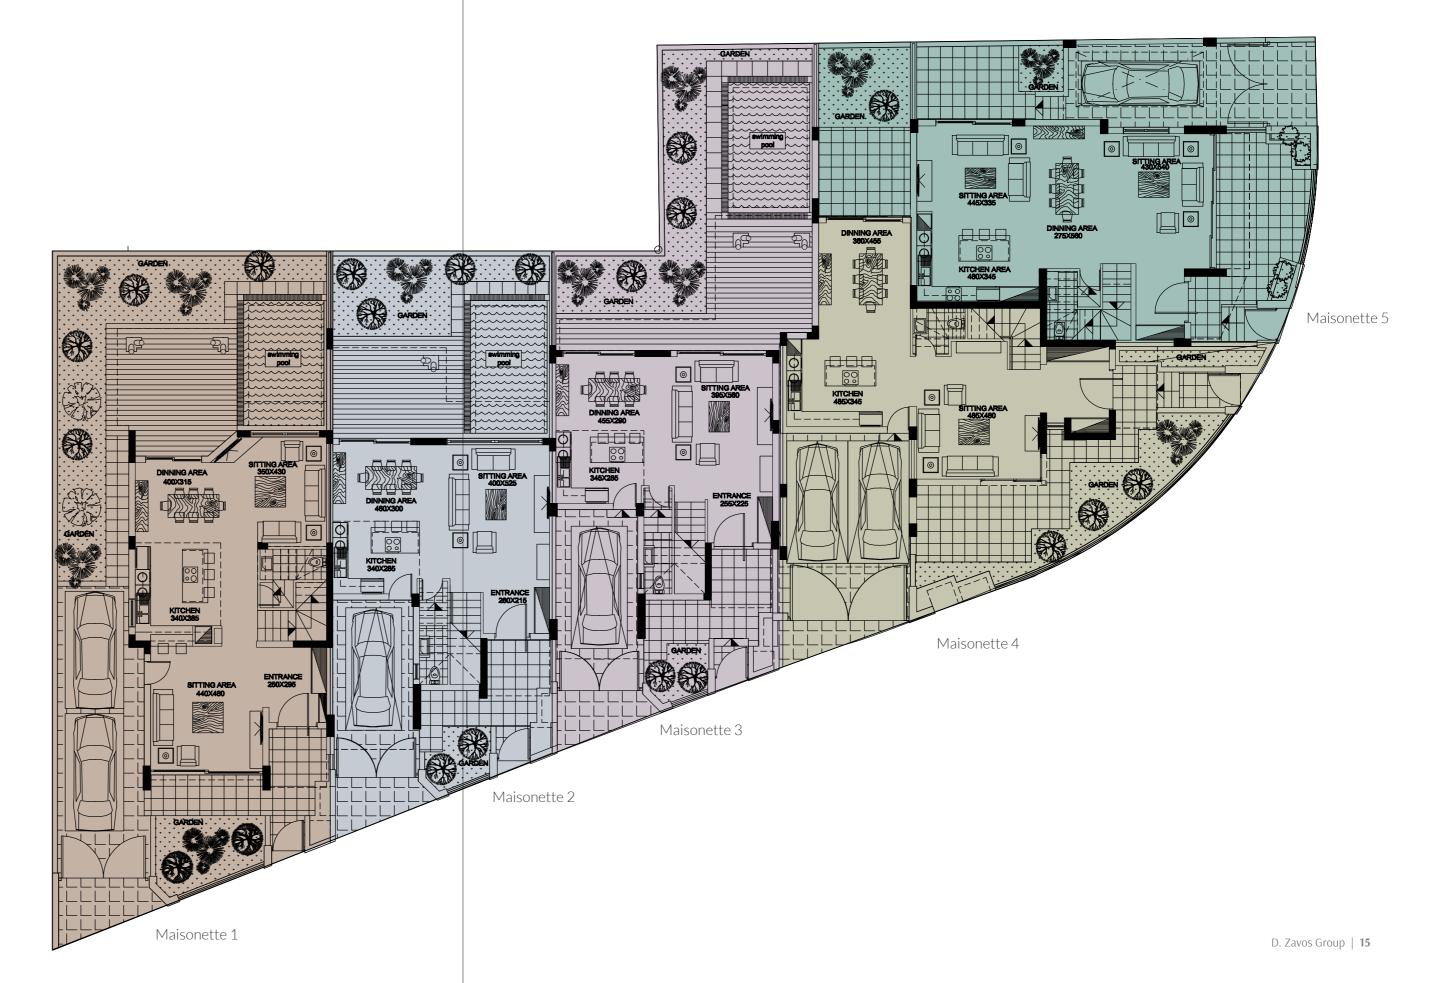

## LUXURY LIVING SPACE

The Kriel Park Mansions are a total of five maisonettes, with two floors each. Two of the maisonettes feature four bedrooms, 3 of which are en-suite, while the remaining three comprise three bedrooms with an en-suite master bedroom. Each maisonette boasts a beautifully landscaped garden, while three of the five feature an outdoor swimming pool secluded from view, meaning that residents can simply kick back and relax in the privacy of their own home. As night falls, ample lighting in the exterior of each home allows for a safe and comfortable environment.

RESIDENTS CAN SIMPLY
KICK BACK AND RELAX

IN THE PRIVACY OF

THEIR OWN HOME.

12 | Kriel Park Mansions

D. Zavos Group | 13

GROUND FLOOR

FIRST FLOOR

\*\*\*\*\*\*\*\*\*\*\*\*

BEDROOM 370X430

MASTER BEDROOM 440X450

Maisonette 1

BEDROOM 370X370

240X100

Maisonette 2

1 Grivas Dighenis Avenue, Zavos Kriel Court, 3035 Limassol, Cyprus

Tel: 00357 25 818555 | Fax: 00357 25 818550