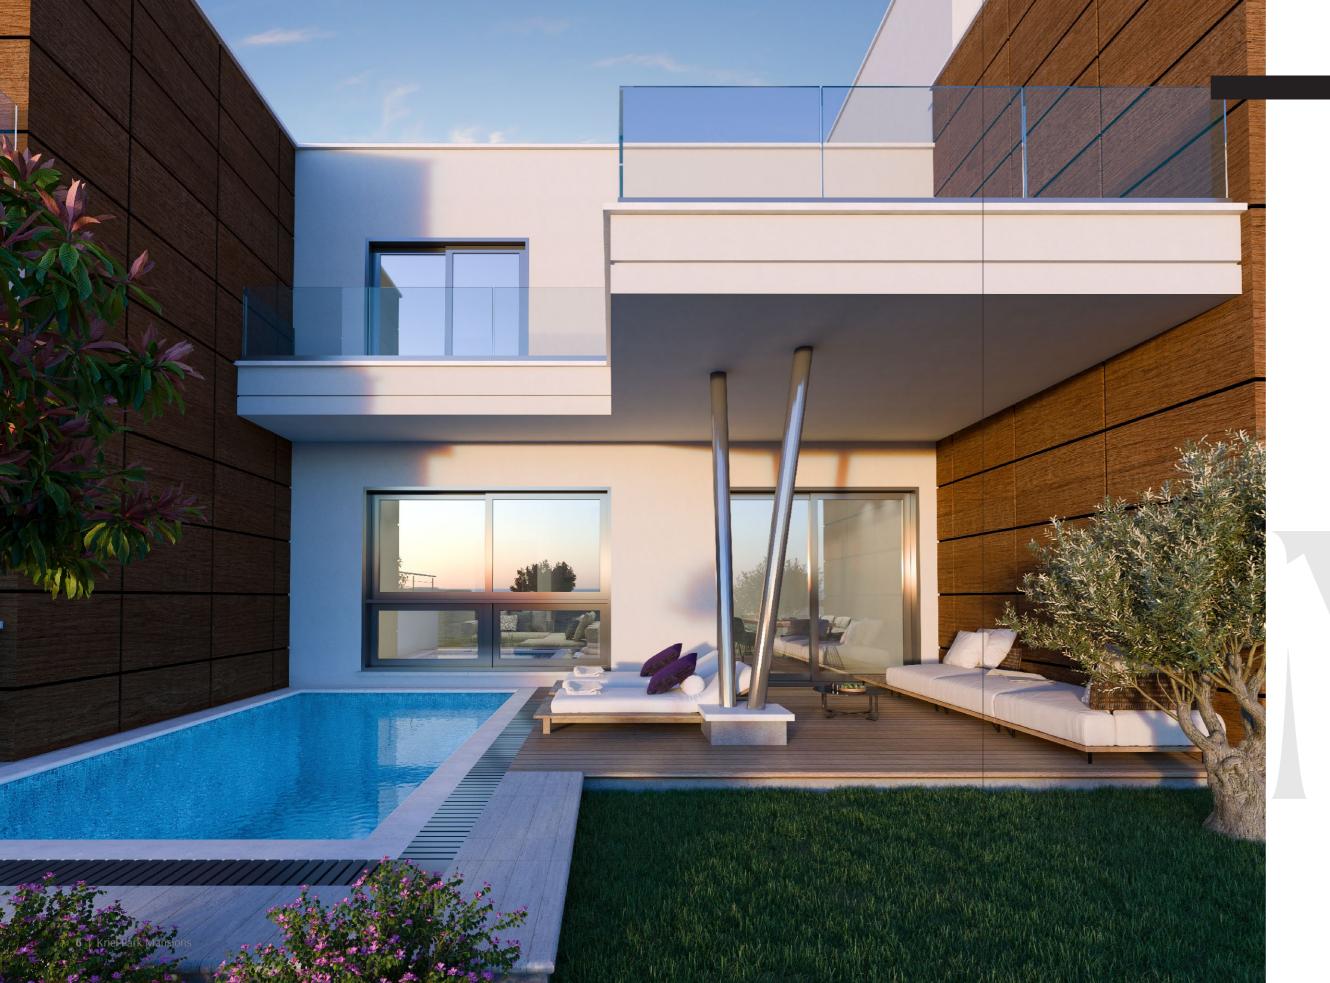

## LUXURY LIVING SPACE

The Kriel Park Mansions are a total of five maisonettes, with two floors each. Two of the maisonettes feature four bedrooms, 3 of which are en-suite, while the remaining three comprise three bedrooms with an en-suite master bedroom. Each maisonette boasts a beautifully landscaped garden, while three of the five feature an outdoor swimming pool secluded from view, meaning that residents can simply kick back and relax in the privacy of their own home. As night falls, ample lighting in the exterior of each home allows for a safe and comfortable environment.

RESIDENTS CAN SIMPLY
KICK BACK AND RELAX

IN THE PRIVACY OF

THEIR OWN HOME.

12 | Kriel Park Mansions

D. Zavos Group | 13

GROUND FLOOR

FIRST FLOOR

\*\*\*\*\*\*\*\*\*\*\*\*