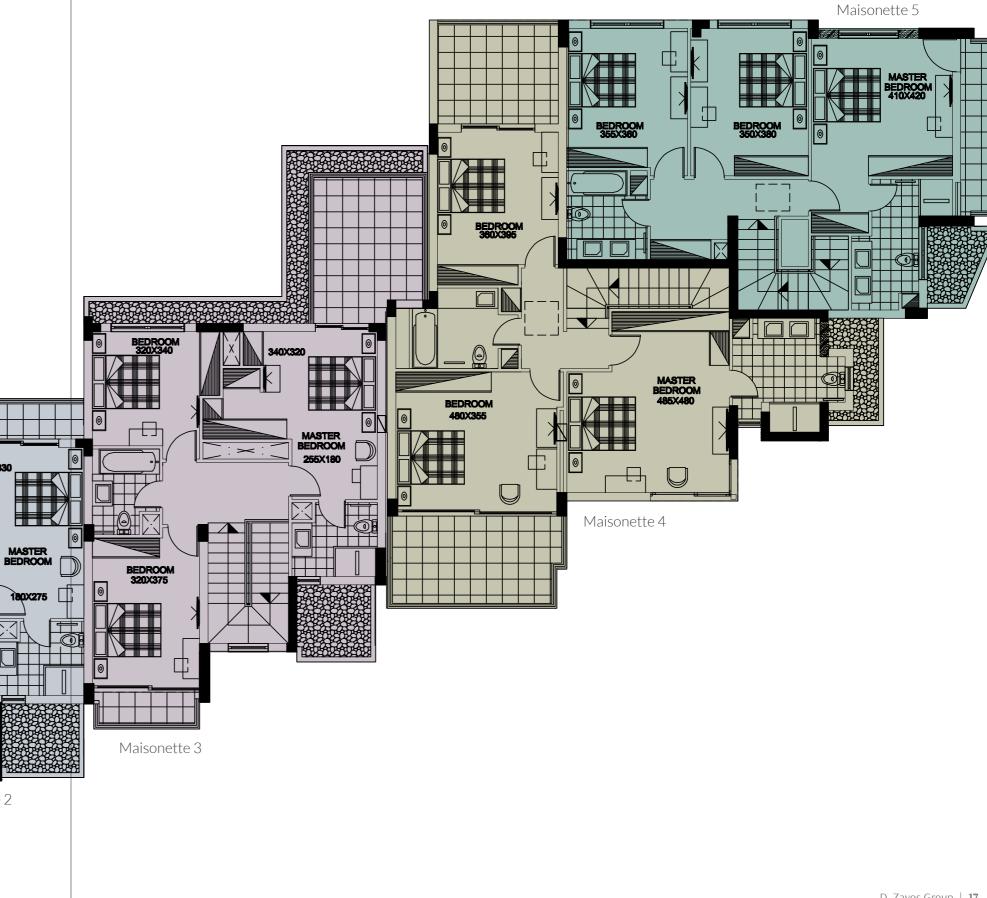

## LUXURY LIVING SPACE

The Kriel Park Mansions are a total of five maisonettes, with two floors each. Two of the maisonettes feature four bedrooms, 3 of which are en-suite, while the remaining three comprise three bedrooms with an en-suite master bedroom. Each maisonette boasts a beautifully landscaped garden, while three of the five feature an outdoor swimming pool secluded from view, meaning that residents can simply kick back and relax in the privacy of their own home. As night falls, ample lighting in the exterior of each home allows for a safe and comfortable environment.

BEDROOM 370X430

MASTER BEDROOM 440X450

Maisonette 1

BEDROOM 370X370

240X100

Maisonette 2

1 Grivas Dighenis Avenue, Zavos Kriel Court, 3035 Limassol, Cyprus

Tel: 00357 25 818555 | Fax: 00357 25 818550