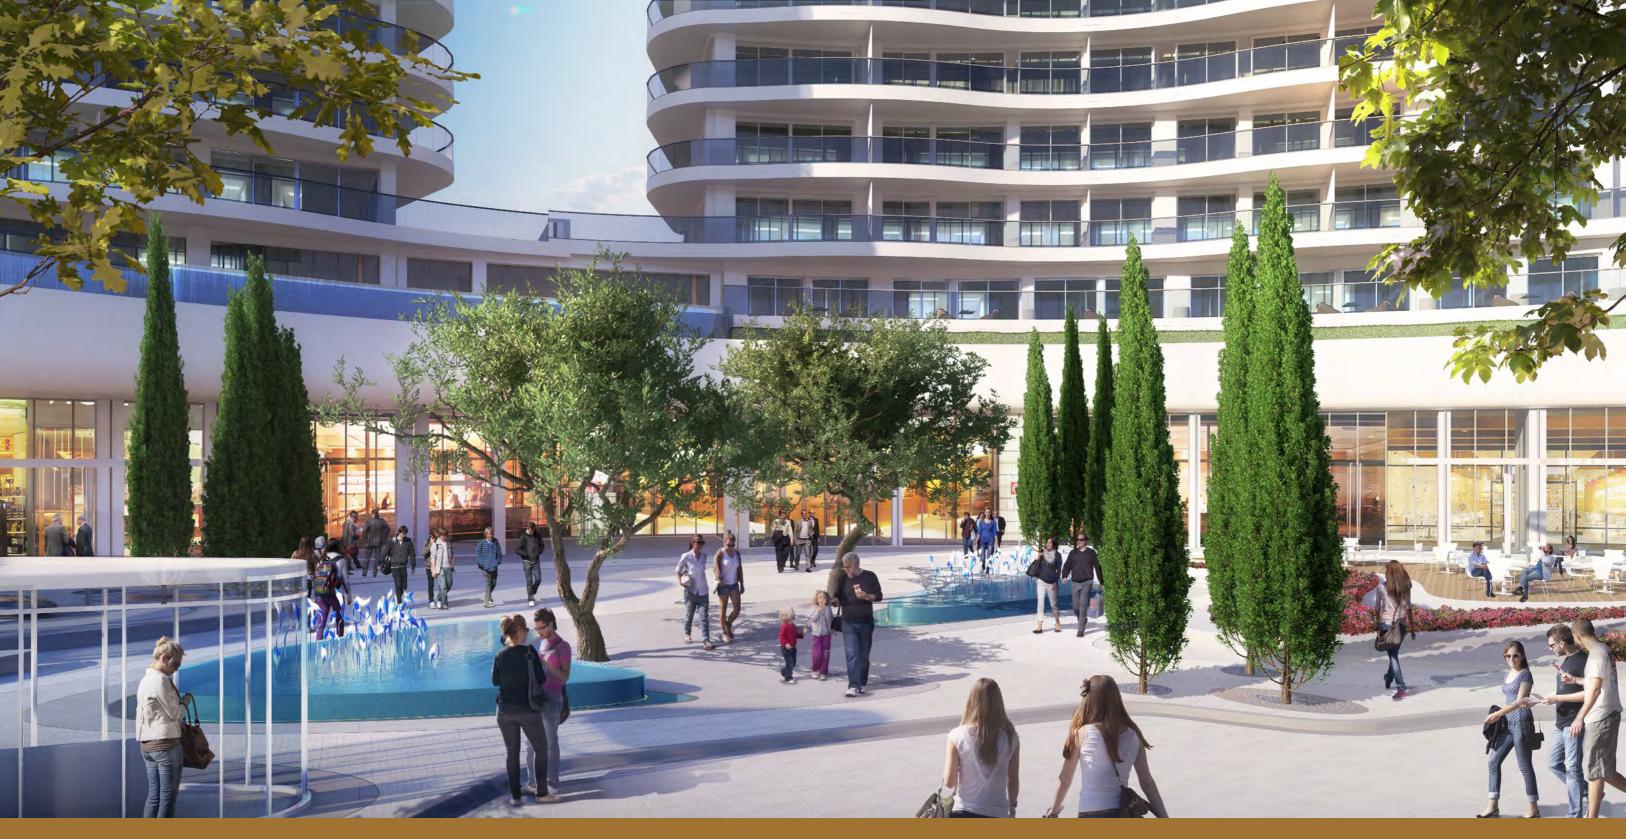

| Outdoor shopping and dining area | 430 m²               |
| Total shops sea frontage         | 160 m                |
| Parking space                    | 260 cars             |

### Commercial unit use:

Predetermined, under the company's management and operation **Opening hours:** Tourist zone

- A BUILDING A RESIDENCES SOLD OUT
- **B** BUILDING B RESIDENCES SOLD OUT
- C THE SIGNATURE COLLECTION RESIDENCES
- 1 LE PLAZA DEL MAR
- 2 MAIN ENTRANCE
- 3 SPA/GYM/SAUNA/INDOOR POOL
- 4 RESIDENTS LOUNGE
- 5 OUTDOOR POOL
- **6 LAND FOR FUTURE DEVELOPMENT**
- 7 RESIDENTS PARKING
- 8 RESIDENTS UNDERGROUND PARKING
- 9 PUBLIC USE PARKING
- 10 COMMERCIAL USE PARKING
- 11 GUARD HOUSE



LANDSCAPE DESIGNED BY CRACKNELL

# Dining MIX



Restaurant
Cafeteria
Wine bar / store
Cigar lounge
Deli













ELEGANT LIFESTYLE EXPERIENCE



THE FINEST IN FASHION AND PREMIUM LUXURY



# TRUSSERDI TOMPOO



# Shopping MIX

Jewellery
Fashion luxury brands
Beauty shop/services
Children's fashion
Pharmacy















**BALENCIAGA** 

Christian Dior LANVIN



BRUNELLO CUCINELLI

### GROUND FLOOR 1:500



# MEZZANINE 1:500











### A VISIONARY PARTNERSHIP

# CYPEIRPROPERTIES LTD

A JOINT VENTURE BY