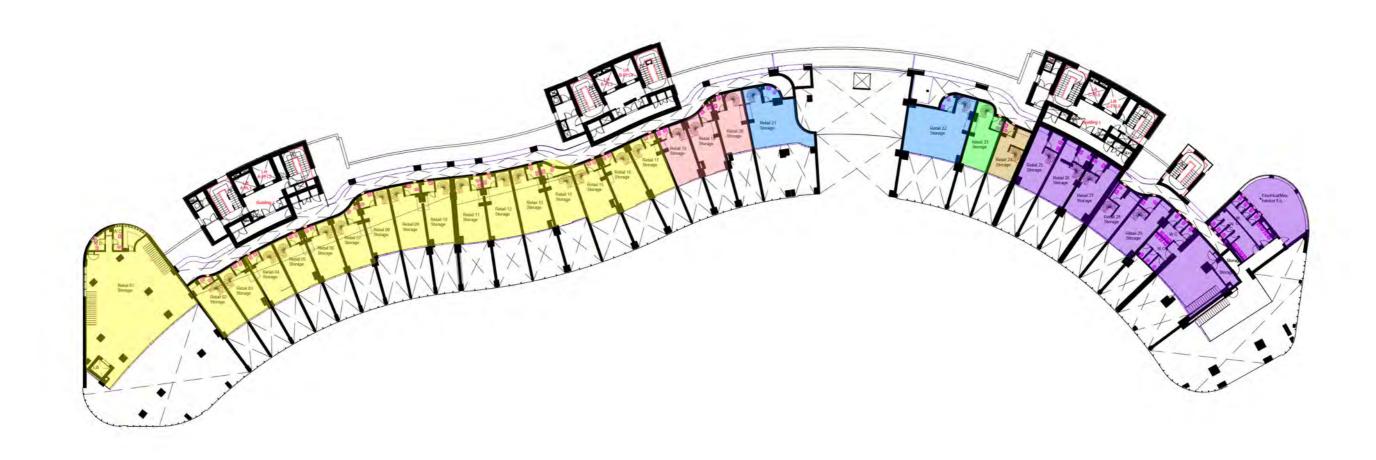

## THE MASTERPLAN

| Building area                    | 36,555 m²            |
|----------------------------------|----------------------|
| Commercial area                  | 4,230 m <sup>2</sup> |
| Land area                        | 34,000 m²            |
| Outdoor shopping and dining area | 430 m²               |
| Total shops sea frontage         | 160 m                |
| Parking space                    | 260 cars             |

### Commercial unit use:

Predetermined, under the company's management and operation **Opening hours:** Tourist zone

- A BUILDING A RESIDENCES SOLD OUT
- **B** BUILDING B RESIDENCES SOLD OUT
- C THE SIGNATURE COLLECTION RESIDENCES
- 1 LE PLAZA DEL MAR
- 2 MAIN ENTRANCE
- 3 SPA/GYM/SAUNA/INDOOR POOL
- 4 RESIDENTS LOUNGE
- 5 OUTDOOR POOL
- **6 LAND FOR FUTURE DEVELOPMENT**
- 7 RESIDENTS PARKING
- 8 RESIDENTS UNDERGROUND PARKING
- 9 PUBLIC USE PARKING
- 10 COMMERCIAL USE PARKING
- 11 GUARD HOUSE

### GROUND FLOOR 1:500