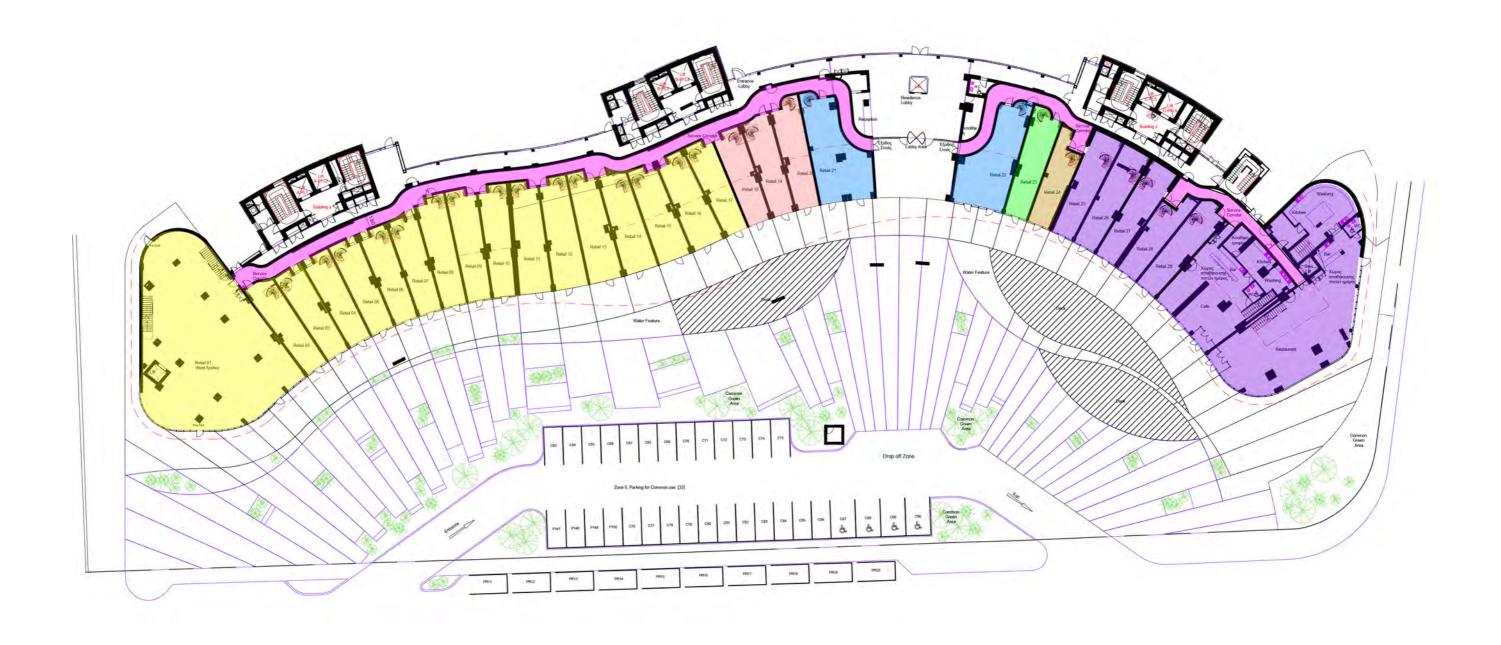

## THE MASTERPLAN

| Building area                    | 36,555 m²            |
|----------------------------------|----------------------|
| Commercial area                  | 4,230 m <sup>2</sup> |
| Land area                        | 34,000 m²            |
| Outdoor shopping and dining area | 430 m²               |
| Total shops sea frontage         | 160 m                |
| Parking space                    | 260 cars             |

### Commercial unit use:

Predetermined, under the company's management and operation **Opening hours:** Tourist zone

- A BUILDING A RESIDENCES SOLD OUT
- **B** BUILDING B RESIDENCES SOLD OUT
- C THE SIGNATURE COLLECTION RESIDENCES
- 1 LE PLAZA DEL MAR
- 2 MAIN ENTRANCE
- 3 SPA/GYM/SAUNA/INDOOR POOL
- 4 RESIDENTS LOUNGE
- 5 OUTDOOR POOL
- **6 LAND FOR FUTURE DEVELOPMENT**
- 7 RESIDENTS PARKING
- 8 RESIDENTS UNDERGROUND PARKING
- 9 PUBLIC USE PARKING
- 10 COMMERCIAL USE PARKING
- 11 GUARD HOUSE

### GROUND FLOOR 1:500