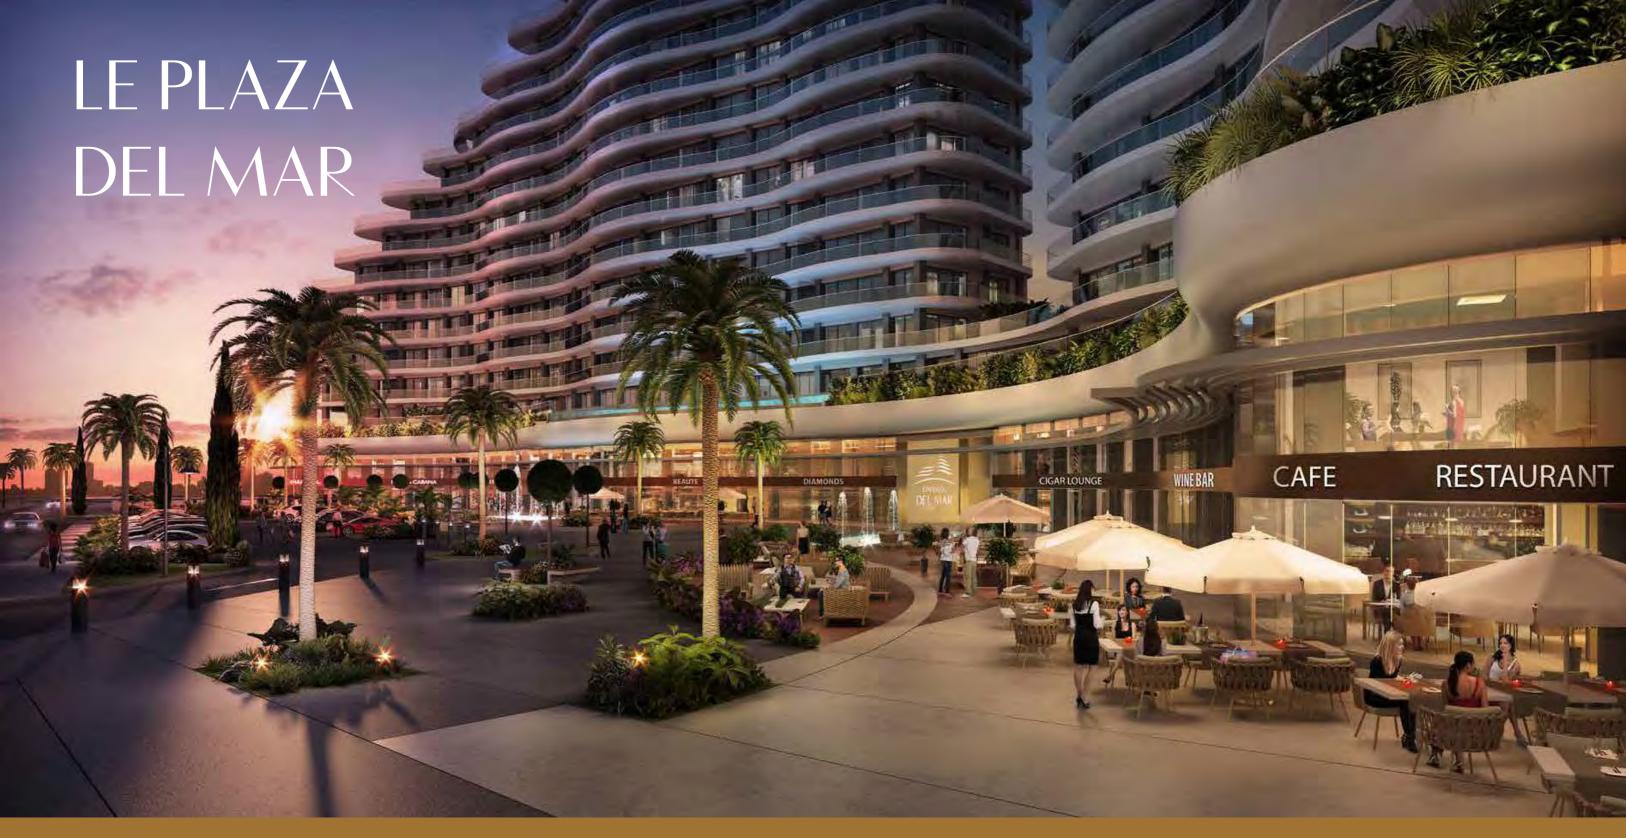

LIMASSOL'S NEW HOT SPOT

The mix: Retail 21 units / F&B 10 units

LANDMARK SEAFRONT LIVING

# Dining MIX

Restaurant
Cafeteria
Wine bar / store
Cigar lounge
Deli

ELEGANT LIFESTYLE EXPERIENCE

THE FINEST IN FASHION AND PREMIUM LUXURY

# Shopping MIX

Jewellery
Fashion luxury brands
Beauty shop/services
Children's fashion
Pharmacy

**BALENCIAGA** 

Christian Dior LANVIN

BRUNELLO CUCINELLI