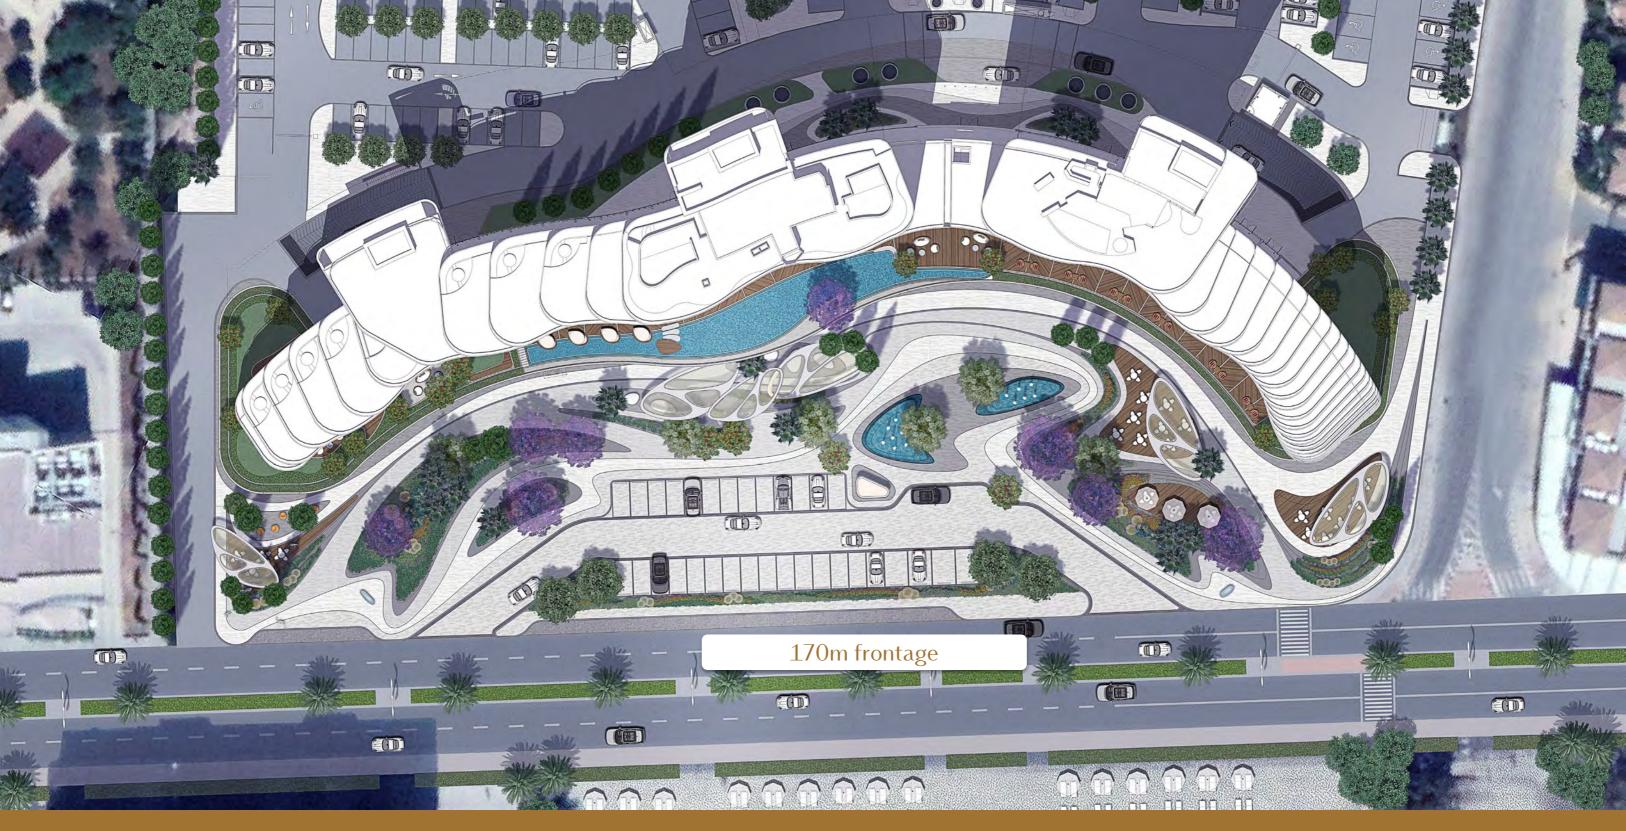

## THE MASTERPLAN

| Building area                    | 36,555 m²            |
|----------------------------------|----------------------|
| Commercial area                  | 4,230 m <sup>2</sup> |
| Land area                        | 34,000 m²            |
| Outdoor shopping and dining area | 430 m²               |
| Total shops sea frontage         | 160 m                |
| Parking space                    | 260 cars             |

### Commercial unit use:

Predetermined, under the company's management and operation **Opening hours:** Tourist zone

- A BUILDING A RESIDENCES SOLD OUT
- **B** BUILDING B RESIDENCES SOLD OUT
- C THE SIGNATURE COLLECTION RESIDENCES
- 1 LE PLAZA DEL MAR
- 2 MAIN ENTRANCE
- 3 SPA/GYM/SAUNA/INDOOR POOL
- 4 RESIDENTS LOUNGE
- 5 OUTDOOR POOL
- **6 LAND FOR FUTURE DEVELOPMENT**
- 7 RESIDENTS PARKING
- 8 RESIDENTS UNDERGROUND PARKING
- 9 PUBLIC USE PARKING
- 10 COMMERCIAL USE PARKING
- 11 GUARD HOUSE

### GROUND FLOOR 1:500