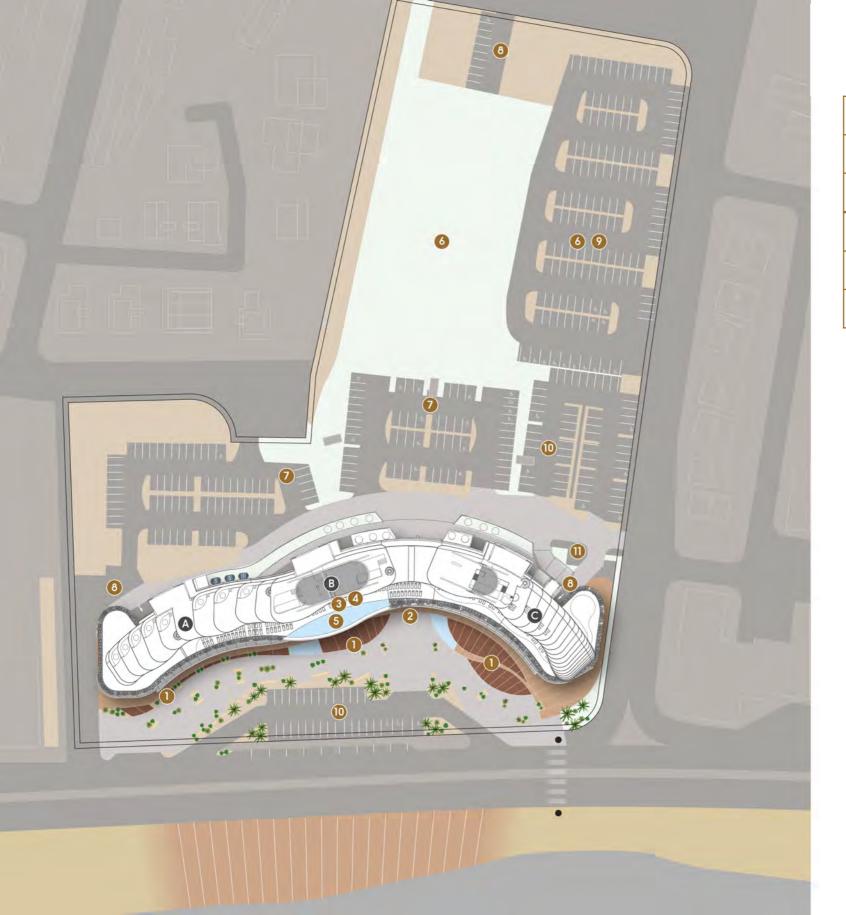

## THE MASTERPLAN

| Building area                    | 36,555 m²            |
|----------------------------------|----------------------|
| Commercial area                  | 4,230 m <sup>2</sup> |
| Land area                        | 34,000 m²            |
| Outdoor shopping and dining area | 430 m²               |
| Total shops sea frontage         | 160 m                |
| Parking space                    | 260 cars             |

### Commercial unit use:

Predetermined, under the company's management and operation **Opening hours:** Tourist zone

- A BUILDING A RESIDENCES SOLD OUT
- **B** BUILDING B RESIDENCES SOLD OUT
- C THE SIGNATURE COLLECTION RESIDENCES
- 1 LE PLAZA DEL MAR
- 2 MAIN ENTRANCE
- 3 SPA/GYM/SAUNA/INDOOR POOL
- 4 RESIDENTS LOUNGE
- 5 OUTDOOR POOL
- **6 LAND FOR FUTURE DEVELOPMENT**
- 7 RESIDENTS PARKING
- 8 RESIDENTS UNDERGROUND PARKING
- 9 PUBLIC USE PARKING
- 10 COMMERCIAL USE PARKING
- 11 GUARD HOUSE

### GROUND FLOOR 1:500