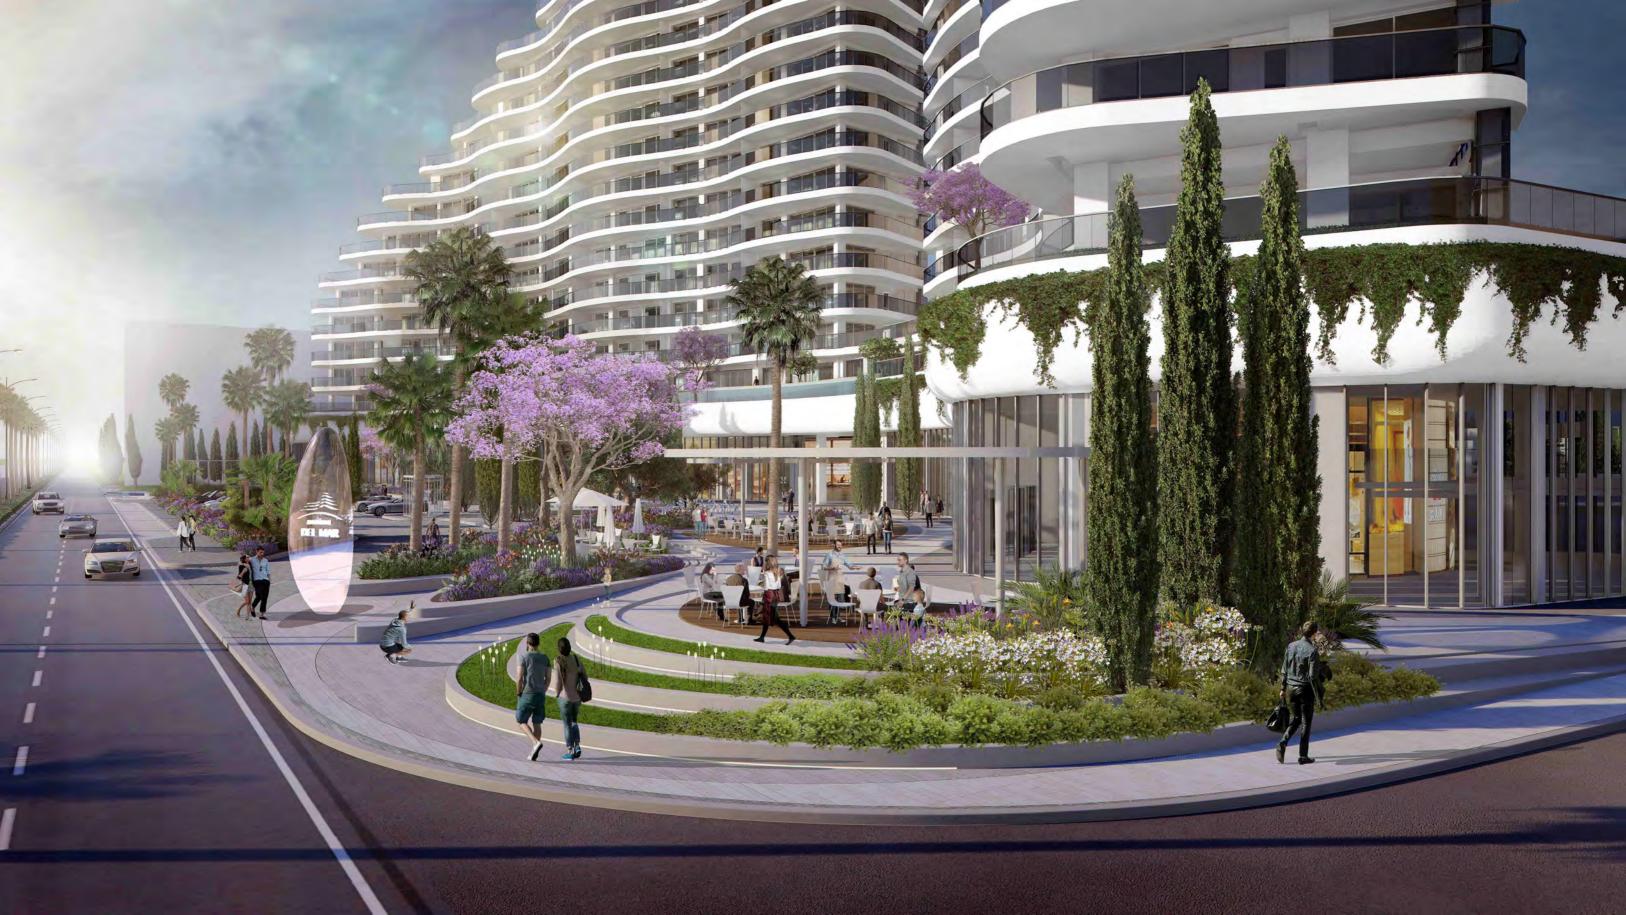

LIMASSOL'S NEW HOT SPOT

The mix: Retail 21 units / F&B 10 units

LANDMARK SEAFRONT LIVING

## THE MASTERPLAN

| Building area                    | 36,555 m²            |
|----------------------------------|----------------------|
| Commercial area                  | 4,230 m <sup>2</sup> |
| Land area                        | 34,000 m²            |
| Outdoor shopping and dining area | 430 m²               |
| Total shops sea frontage         | 160 m                |
| Parking space                    | 260 cars             |

LANDSCAPE DESIGNED BY CRACKNELL